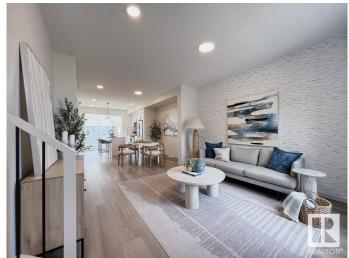

## \$449.900

3 Bedroom, 2.50 Bathroom, 1,353 sqft Single Family on 0.00 Acres

Alces, Edmonton, AB

Introducing the Metro Shift 18 by award winning Cantiro Homes, a rear laned single family home offering even more space and versatility. It is designed to fit on a wide range of lots and easily incorporate a side entrance for future basement income suite. The expansive open-concept main floor includes a spacious kitchen, dining, and living area â€" perfect for family living and entertaining. The basement offers groundworks/rough ins for a future legal suite, plus with the Equity Personalization Package, you can add a 2 beds basement suite, ideal for rental income or extended family, or opt to add the suite yourself at a later date. The Metro Shift 18 provides the perfect balance of space, convenience, and adaptability. \*photos are for representation only. Colours and finishing may vary\*

### Interior

Interior Features ensuite bathroom

Appliances Dishwasher-Built-In, Oven-Microwave, Refrigerator, Stove-Electric

Heating Forced Air-1, Natural Gas

Stories 2

Has Basement Yes

Basement Full, Unfinished