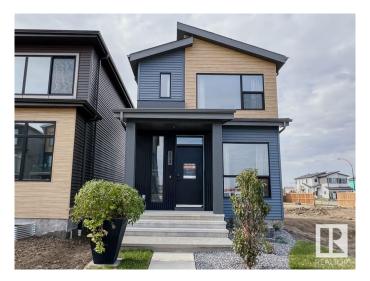

## \$449.900

3 Bedroom, 2.50 Bathroom, 1,353 sqft Single Family on 0.00 Acres

Alces, Edmonton, AB

Introducing the Metro Shift 18 by award winning Cantiro Homes, a rear laned single family home offering even more space and versatility. It is designed to fit on a wide range of lots and easily incorporate a side entrance for future basement income suite. The expansive open-concept main floor includes a spacious kitchen, dining, and living area â€" perfect for family living and entertaining. The basement offers groundworks/rough ins for a future legal suite, plus with the Equity Personalization Package, you can add a 2 beds basement suite, ideal for rental income or extended family, or opt to add the suite yourself at a later date. The Metro Shift 18 provides the perfect balance of space, convenience, and adaptability. \*photos are for representation only. Colours and finishing may vary\*

### Interior

Interior Features ensuite bathroom

Appliances Dishwasher-Built-In, Oven-Microwave, Refrigerator, Stove-Electric

Heating Forced Air-1, Natural Gas

Stories 2

Has Basement Yes

Basement Full, Unfinished