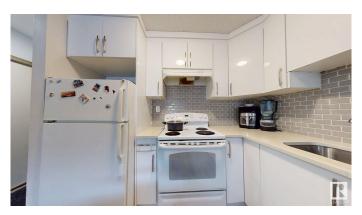

## \$129,000

1 Bedroom, 1.00 Bathroom, 610 sqft Condo / Townhouse on 0.00 Acres

Weinlos, Edmonton, AB

TOTALLY RENOVATED!! This property presents an opportunity for both investors and first-time buyers willing to invest time and effort into improvements, backed by the security of a healthy reserve fund and recent roof replacement. This one bedroom, second-floor unit has a U-shaped kitchen layout, Spacious living and bedroom areas, In-suite storage and full main bathroom. Located in a family friendly community of Weinlos. Close to parks, schools, shopping etc. The building is located next to MILLWOOS GURUDWARA SAHIB. Close to schools, shopping, play grounds, public transportation and all other amenities. A must see unit!

#### Interior

Appliances Dishwasher-Built-In, Hood Fan, Refrigerator, Stove-Electric, Window

Coverings

Heating Hot Water, Natural Gas