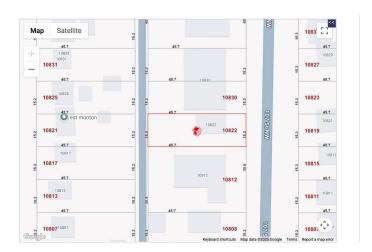

## **Community Information**

Address 10822 107 Street

Area Edmonton

Subdivision Central Mcdougall

City Edmonton

County ALBERTA

Province AB

Postal Code T5H 2Z3