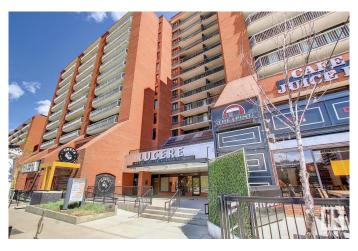

#### \$169,900

2 Bedroom, 1.50 Bathroom, 880 sqft Condo / Townhouse on 0.00 Acres

Downtown (Edmonton), Edmonton, AB

A CONDO WITH A VIEW! Watch the sunsets and the city view from this upgraded 2 bedroom 2 bathroom 894 sqft concrete high rise in the heart of Edmonton's Capital Centre complex. Fabulous floorplan, nicely appointed with modern colors, newer laminate and carpets plus views in all rooms. Â Good sized kitchen and dining area that include upgraded stainless appliances, loads of cabinets and countertops. Master bedroom has walk through him/her closets and half bath. Â Good sized second bedroom, full bath and insuite laundry. Massive balcony to enjoy sunset views off living room w/ convenience of extra storage room. Underground parking.Å Amazing location steps from Save-On-Foods, Grant Mac, LRT, shopping and rivervalley trails. Perfect lifestyle condo for working professionals, semi retired or students. MUST SEE!

## Exterior

| Exterior          | Concrete, Brick                                                      |
|-------------------|----------------------------------------------------------------------|
| Exterior Features | Golf Nearby, Lake Access Property, Landscaped, Playground Nearby,    |
|                   | Public Transportation, River Valley View, Ski Hill Nearby, View City |
| Roof              | Tar & Gravel                                                         |
| Construction      | Concrete, Brick                                                      |
| Foundation        | Concrete Perimeter                                                   |