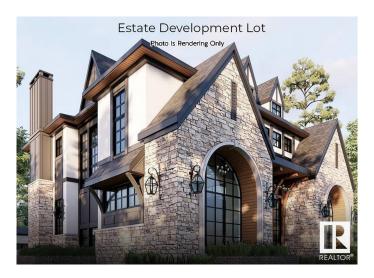

### \$1,899,900

0 Bedroom, 0.00 Bathroom, Single Family on 0.00 Acres

Windsor Park (Edmonton), Edmonton, AB

LOCATED RIGHT ON SASKATCHEWAN DRIVE!! Build your dream home on this lot in North Windsor Park. Approximately 80' frontage x 151.9' depth x 70' rear. SUBDIVIDABLE LOT. Live in the most desirable community in Edmonton close to all amenities, the best schools in Edmonton, hospitals, the University of Alberta, parks, walkways, trails, and more. Drive by and see the potential yourself!