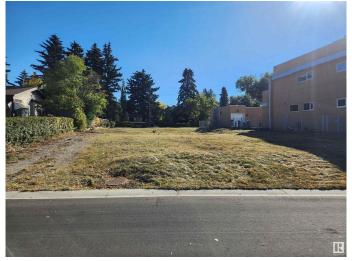

### \$1,899,900

0 Bedroom, 0.00 Bathroom, Single Family on 0.00 Acres

Windsor Park (Edmonton), Edmonton, AB

LOCATED RIGHT ON SASKATCHEWAN DRIVE!! Build your dream home on this lot in North Windsor Park. Approximately 80' frontage x 151.9' depth x 70' rear. SUBDIVIDABLE LOT. Live in the most desirable community in Edmonton close to all amenities, the best schools in Edmonton, hospitals, the University of Alberta, parks, walkways, trails, and more. Drive by and see the potential yourself!