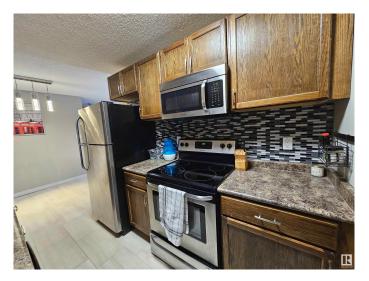

#### \$124,900

2 Bedroom, 1.00 Bathroom, 893 sqft Condo / Townhouse on 0.00 Acres

Akinsdale, St. Albert, AB

Modern Comfort Meets Stylish Living – Step into this beautifully updated 2-bedroom, 1-bathroom home featuring brand new carpet and fresh, modern paint throughout. The open and inviting layout is perfect for relaxing or entertaining. Enjoy the convenience of in-suite storage and a spacious walk-in closet, offering plenty of room to stay organized. With tasteful upgrades and a clean, move-in-ready feel, this home blends comfort and style in a space that feels like new. Ideal for first-time buyers, downsizers, or investors looking for a turnkey property.

### Interior

Appliances Dishwasher-Built-In, Microwave Hood Fan, Refrigerator, Stove-Electric

Heating Forced Air-1, Natural Gas