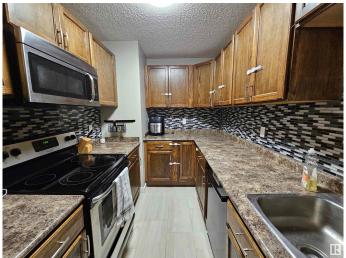

#### \$124,900

2 Bedroom, 1.00 Bathroom, 893 sqft Condo / Townhouse on 0.00 Acres

Akinsdale, St. Albert, AB

Modern Comfort Meets Stylish Living – Step into this beautifully updated 2-bedroom, 1-bathroom home featuring brand new carpet and fresh, modern paint throughout. The open and inviting layout is perfect for relaxing or entertaining. Enjoy the convenience of in-suite storage and a spacious walk-in closet, offering plenty of room to stay organized. With tasteful upgrades and a clean, move-in-ready feel, this home blends comfort and style in a space that feels like new. Ideal for first-time buyers, downsizers, or investors looking for a turnkey property.

### Interior

Appliances Dishwasher-Built-In, Microwave Hood Fan, Refrigerator, Stove-Electric

Heating Forced Air-1, Natural Gas