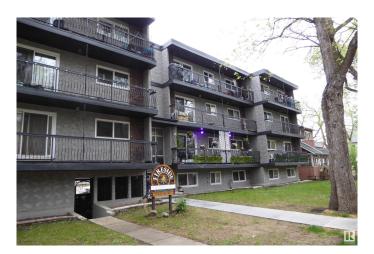

# \$89,000 - 305 10420 93 Street, Edmonton

MLS® #E4437657

#### \$89,000

1 Bedroom, 1.00 Bathroom, 666 sqft Condo / Townhouse on 0.00 Acres

Boyle Street, Edmonton, AB

Experience the raising of the sun in this clean and bright 1 bedroom suite! The spacious living room is designed for comfort and enjoyment with patio doors that lead you to a roomy balcony that overlooks the east of the city. Experience the joy of cooking in this fully equipped kitchen. The cozy and bright dining room will host intimate meals for friends and family. The master bedroom is extra large to hold all your furnishing. There is a 4 piece bathroom. The flooring is durable ceramic tile and laminate flooring. This unit comes complete with 3 appliances. There is a well planned storage space that keeps everything handy, but out of sight. Fireside Condominiums is close to all amenities, with public transportation, shopping, just minutes away to the walking trails in the river valley. Walking distance to Dawson Park.

## **Community Information**

Address 305 10420 93 Street

Area Edmonton
Subdivision Boyle Street
City Edmonton
County ALBERTA

Province AB

Postal Code T5H 1X4