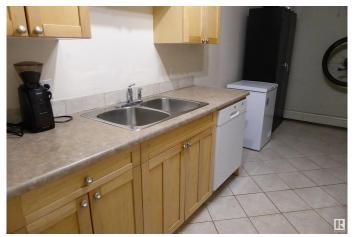

#### \$89,000

1 Bedroom, 1.00 Bathroom, 666 sqft Condo / Townhouse on 0.00 Acres

Boyle Street, Edmonton, AB

Experience the raising of the sun in this clean and bright 1 bedroom suite! The spacious living room is designed for comfort and enjoyment with patio doors that lead you to a roomy balcony that overlooks the east of the city. Experience the joy of cooking in this fully equipped kitchen. The cozy and bright dining room will host intimate meals for friends and family. The master bedroom is extra large to hold all your furnishing. There is a 4 piece bathroom. The flooring is durable ceramic tile and laminate flooring. This unit comes complete with 3 appliances. There is a well planned storage space that keeps everything handy, but out of sight. Fireside Condominiums is close to all amenities, with public transportation, shopping, just minutes away to the walking trails in the river valley. Walking distance to Dawson Park.

#### Interior

Appliances Dishwasher-Built-In, Microwave Hood Fan, Refrigerator, Stove-Electric

Heating Baseboard, See Remarks