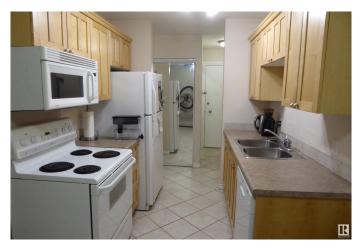

#### \$89,000

1 Bedroom, 1.00 Bathroom, 666 sqft Condo / Townhouse on 0.00 Acres

Boyle Street, Edmonton, AB

Experience the raising of the sun in this clean and bright 1 bedroom suite! The spacious living room is designed for comfort and enjoyment with patio doors that lead you to a roomy balcony that overlooks the east of the city. Experience the joy of cooking in this fully equipped kitchen. The cozy and bright dining room will host intimate meals for friends and family. The master bedroom is extra large to hold all your furnishing. There is a 4 piece bathroom. The flooring is durable ceramic tile and laminate flooring. This unit comes complete with 3 appliances. There is a well planned storage space that keeps everything handy, but out of sight. Fireside Condominiums is close to all amenities, with public transportation, shopping, just minutes away to the walking trails in the river valley. Walking distance to Dawson Park.

#### Interior

Appliances Dishwasher-Built-In, Microwave Hood Fan, Refrigerator, Stove-Electric

Heating Baseboard, See Remarks