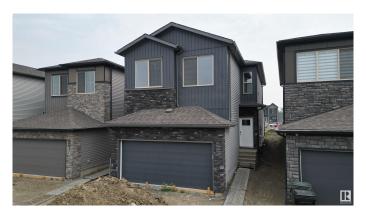

### \$585,000

3 Bedroom, 2.50 Bathroom, 2,081 sqft Single Family on 0.00 Acres

Greenbury, Spruce Grove, AB

Discover this charming two-storey home in Greenbury, Spruce Grove. The main floor features a cozy living room with access to the deck, a dining room, a modern kitchen with walk-in pantry, a mudroom, and a convenient 2-piece bathroom. Upstairs, you'll find a spacious bonus room, a primary bedroom with a walk-in closet and a luxurious 5-piece ensuite, two additional bedrooms, a laundry room and a 4-piece bathroom. This home combines comfort and functionality. This home also includes an attached double garage, perfect for your parking and storage needs. A must see!

#### **Exterior**

Exterior Wood, Vinyl

Exterior Features Playground Nearby, Public Transportation, Schools, Shopping Nearby

Roof Asphalt Shingles

Construction Wood, Vinyl

Foundation Concrete Perimeter