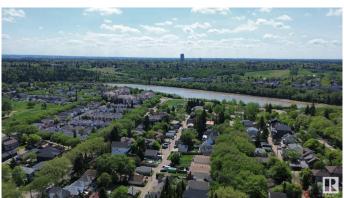

#### \$449,000

0 Bedroom, 0.00 Bathroom, Single Family on 0.00 Acres

Riverdale, Edmonton, AB

LOCATION, LOCATION, LOCATION! RARE OPPORTUNITY! A rare chance to own a 50X150 FT WALK-OUT LOT in one of the most DESIRABLE LOCATIONs in RIVERDALE â€" a community celebrated for its character and unbeatable access to local conveniences. With approximately 7500 SQ FT of space, this WALKOUT LOT presents NUMEROUS DEVELOPMENT OPPORTUNITIES. Build your dream project in a TOP-TIER LOCATION just moments from SCHOOLS, the SCENIC RIVER VALLEY TRAILS, DAWSON PARK, DOWNTOWN, GOLF COURSES, SHOPPING, TRANSIT OPTIONS, and PLAYGROUNDS. Development must comply with the MATURE NEIGHBOURHOOD OVERLAY, RF2 ZONING (LOW DENSITY INFILL), and the RIVERDALE AREA REDEVELOPMENT PLAN (ARP).