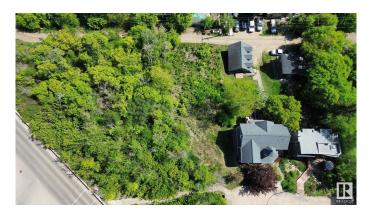

#### \$449,000

0 Bedroom, 0.00 Bathroom, Single Family on 0.00 Acres

Riverdale, Edmonton, AB

LOCATION, LOCATION, LOCATION! RARE OPPORTUNITY! A rare chance to own a 50X150 FT WALK-OUT LOT in one of the most DESIRABLE LOCATIONs in RIVERDALE â€" a community celebrated for its character and unbeatable access to local conveniences. With approximately 7500 SQ FT of space, this WALKOUT LOT presents NUMEROUS DEVELOPMENT OPPORTUNITIES. Build your dream project in a TOP-TIER LOCATION just moments from SCHOOLS, the SCENIC RIVER VALLEY TRAILS, DAWSON PARK, DOWNTOWN, GOLF COURSES, SHOPPING, TRANSIT OPTIONS, and PLAYGROUNDS. Development must comply with the MATURE NEIGHBOURHOOD OVERLAY, RF2 ZONING (LOW DENSITY INFILL), and the RIVERDALE AREA REDEVELOPMENT PLAN (ARP).