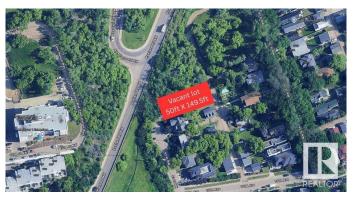

#### \$449,000

0 Bedroom, 0.00 Bathroom, Single Family on 0.00 Acres

Riverdale, Edmonton, AB

LOCATION, LOCATION, LOCATION! RARE OPPORTUNITY! A rare chance to own a 50X150 FT WALK-OUT LOT in one of the most DESIRABLE LOCATIONs in RIVERDALE â€" a community celebrated for its character and unbeatable access to local conveniences. With approximately 7500 SQ FT of space, this WALKOUT LOT presents NUMEROUS DEVELOPMENT OPPORTUNITIES. Build your dream project in a TOP-TIER LOCATION just moments from SCHOOLS, the SCENIC RIVER VALLEY TRAILS, DAWSON PARK, DOWNTOWN, GOLF COURSES, SHOPPING, TRANSIT OPTIONS, and PLAYGROUNDS. Development must comply with the MATURE NEIGHBOURHOOD OVERLAY, RF2 ZONING (LOW DENSITY INFILL), and the RIVERDALE AREA REDEVELOPMENT PLAN (ARP).