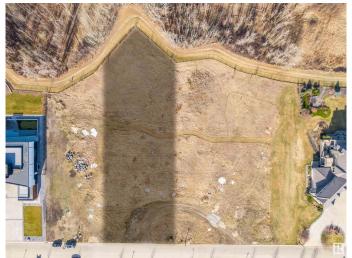

### \$1,999,900

0 Bedroom, 0.00 Bathroom, Single Family on 0.00 Acres

Windermere, Edmonton, AB

Welcome to the highly coveted area of Windermere Ridge! This spectacular lot boasts breathtaking views of the North Saskatchewan River, and River Ridge Golf & Country Club. This impressive parcel of land is 0.7acres and provides you the opportunity to build with the builder of your choice. In addition to the spectacular unobstructed views, 32 Windermere Drive is near schools, commercial amenities, 3 golf courses and plenty of walking trails to keep you busy all year long. This is the perfect opportunity to build your custom dream home on one of the few remaining river lots on Windermere Drive!

### **Exterior**

Exterior Features Environmental Reserve, Flat Site, Golf Nearby, No Back Lane, Not

Fenced, Playground Nearby, Ravine View, River Valley View, Schools,

**Shopping Nearby** 