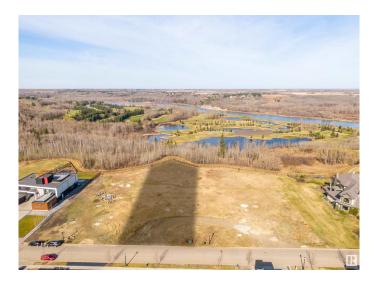

### \$1,999,900

0 Bedroom, 0.00 Bathroom, Single Family on 0.00 Acres

Windermere, Edmonton, AB

Welcome to the highly coveted area of Windermere Ridge! This spectacular lot boasts breathtaking views of the North Saskatchewan River, and River Ridge Golf & Country Club. This impressive parcel of land is 0.7acres and provides you the opportunity to build with the builder of your choice. In addition to the spectacular unobstructed views, 32 Windermere Drive is near schools, commercial amenities, 3 golf courses and plenty of walking trails to keep you busy all year long. This is the perfect opportunity to build your custom dream home on one of the few remaining river lots on Windermere Drive!

### **Exterior**

Exterior Features Environmental Reserve, Flat Site, Golf Nearby, No Back Lane, Not

Fenced, Playground Nearby, Ravine View, River Valley View, Schools,

**Shopping Nearby** 