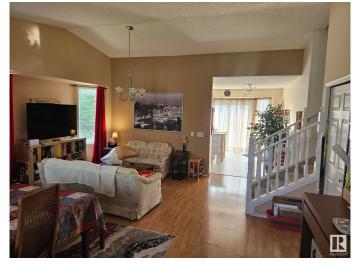

#### \$429.900

4 Bedroom, 2.00 Bathroom, 1,185 sqft Single Family on 0.00 Acres

Davidson Creek, Sherwood Park, AB

Nice location in Davidson Creek. Sunny large lot close to amenities. 3 +1 bedroom, 2 bath bi-level for starter, revenue or empty nester. Bright kitchen with patio doors to huge deck and yard. Large primary bedroom with 3pce ensuite. Developed basement with large rec room and work out room. R1 bathroom in basement. Double attached garage.

#### Interior

Interior Features ensuite bathroom

Appliances Dishwasher-Built-In, Dryer, Fan-Ceiling, Garage Opener, Hood Fan,

Refrigerator, Stove-Electric, Washer

Heating Forced Air-1, Natural Gas

Fireplace Yes