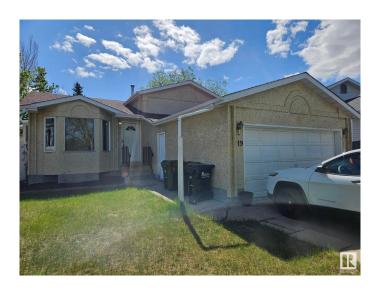

# \$429,900 - 19 Darlington Bay, Sherwood Park

MLS® #E4437422

#### \$429.900

4 Bedroom, 2.00 Bathroom, 1,185 sqft Single Family on 0.00 Acres

Davidson Creek, Sherwood Park, AB

Nice location in Davidson Creek. Sunny large lot close to amenities. 3 +1 bedroom, 2 bath bi-level for starter, revenue or empty nester. Bright kitchen with patio doors to huge deck and yard. Large primary bedroom with 3pce ensuite. Developed basement with large rec room and work out room. R1 bathroom in basement. Double attached garage.

#### **Amenities**

Amenities Deck

Parking Spaces 4

Parking Double Garage Attached

#### **Exterior**

Exterior Wood, Vinyl

Exterior Features Cul-De-Sac, Fenced, Flat Site, Golf Nearby, Landscaped, Playground

Nearby, Public Transportation, Schools, Shopping Nearby, See Remarks

Roof Asphalt Shingles