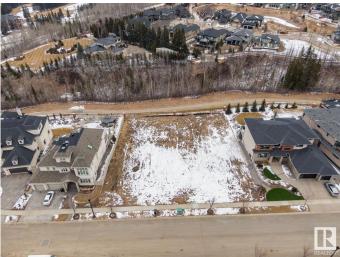

## \$890,000

0 Bedroom, 0.00 Bathroom, Condo / Townhouse on 0.00 Acres

Keswick Area, Edmonton, AB

Rare Opportunity knocks. Picturesque 11,800+ sqft (0.275 acres) Estate WALKOUT lot backing onto RAVINE. Located in Southwest Edmonton's Keswick neighborhood, THE BANKS is unquestionably the most prestigious & private GATED community. This exclusive address features 23 lots in what will be an enclave of stunning, upscale Estate homes in the \$2.5 Million+ range. An amazing sanctuary environment bordered by Ravine, Environmental Reserve & the spectacular River Valley. Parks, ponds & a multitude of trails are just steps away. Use your own Builder. 3 & 4 car garages, Flat roof, Contemporary, Transitional or Traditionalâ€lif you can Dream it, you can Build it. This spectacular serene Country lifestyle is just minutes away to all amenities, shopping, restaurants & the Windermere Golf & CC. Architectural guidelines ensure that only the highest quality is attained for individual residences & overall street appearance.

## Exterior

Exterior Features Airport Nearby, Backs Onto Park/Trees, Cul-De-Sac, Environmental Reserve, Gated Community, Golf Nearby, Playground Nearby, Private Setting, Ravine View, Schools, Shopping Nearby, See Remarks