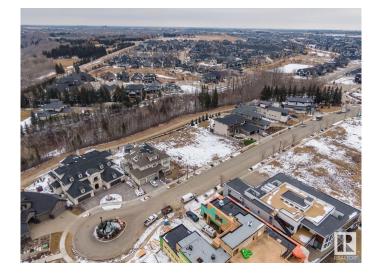

## \$890,000

0 Bedroom, 0.00 Bathroom, Condo / Townhouse on 0.00 Acres

Keswick Area, Edmonton, AB

Rare Opportunity knocks. Picturesque 11,800+ sqft (0.275 acres) Estate WALKOUT lot backing onto RAVINE. Located in Southwest Edmonton's Keswick neighborhood, THE BANKS is unquestionably the most prestigious & private GATED community. This exclusive address features 23 lots in what will be an enclave of stunning, upscale Estate homes in the \$2.5 Million+ range. An amazing sanctuary environment bordered by Ravine, Environmental Reserve & the spectacular River Valley. Parks, ponds & a multitude of trails are just steps away. Use your own Builder. 3 & 4 car garages, Flat roof, Contemporary, Transitional or Traditionalâ€lif you can Dream it, you can Build it. This spectacular serene Country lifestyle is just minutes away to all amenities, shopping, restaurants & the Windermere Golf & CC. Architectural guidelines ensure that only the highest quality is attained for individual residences & overall street appearance.

## Exterior

Exterior Features Airport Nearby, Backs Onto Park/Trees, Cul-De-Sac, Environmental Reserve, Gated Community, Golf Nearby, Playground Nearby, Private Setting, Ravine View, Schools, Shopping Nearby, See Remarks