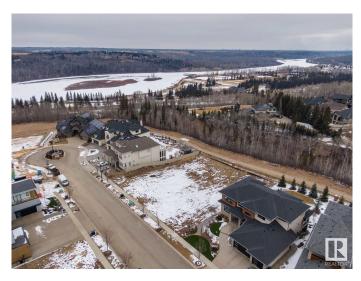

## \$890,000

0 Bedroom, 0.00 Bathroom, Condo / Townhouse on 0.00 Acres

Keswick Area, Edmonton, AB

Rare Opportunity knocks. Picturesque 11,800+ sqft (0.275 acres) Estate WALKOUT lot backing onto RAVINE. Located in Southwest Edmonton's Keswick neighborhood, THE BANKS is unquestionably the most prestigious & private GATED community. This exclusive address features 23 lots in what will be an enclave of stunning, upscale Estate homes in the \$2.5 Million+ range. An amazing sanctuary environment bordered by Ravine, Environmental Reserve & the spectacular River Valley. Parks, ponds & a multitude of trails are just steps away. Use your own Builder. 3 & 4 car garages, Flat roof, Contemporary, Transitional or Traditionalâ€lif you can Dream it, you can Build it. This spectacular serene Country lifestyle is just minutes away to all amenities, shopping, restaurants & the Windermere Golf & CC. Architectural guidelines ensure that only the highest quality is attained for individual residences & overall street appearance.

## Exterior

Exterior Features Airport Nearby, Backs Onto Park/Trees, Cul-De-Sac, Environmental Reserve, Gated Community, Golf Nearby, Playground Nearby, Private Setting, Ravine View, Schools, Shopping Nearby, See Remarks