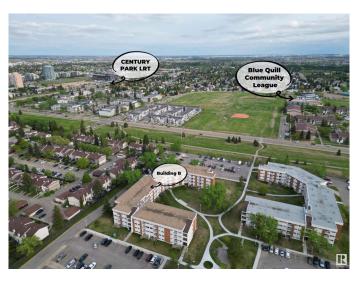

#### \$84,900

2 Bedroom, 1.00 Bathroom, 766 sqft Condo / Townhouse on 0.00 Acres

Sweet Grass, Edmonton, AB

\*\*BEST PRICE IN THE WHOLE COMPLEX\*\*
ALL 3 UTILITIES INCLUDED! Perfect for first-time buyers or savvy investors! This
CARPET FREE 2-bedroom, 1 full bath main floor unit offers a rare opportunity to add your personal touch and build sweat equity. Enjoy the convenience of ground-level access with no stairsâ€"move in or out easily through your patio door, which opens directly to green space, a rare perk in condo living. Nestled in the mature, family-friendly community of Sweet Grass, you're just steps from schools, parks, and transit, and only a short walk to Century Park LRT and surrounding amenities. Opportunity knocksâ€"don't miss out!

## **Community Information**

Address 9 11245 31 Avenue

Area Edmonton
Subdivision Sweet Grass
City Edmonton

County ALBERTA
Province AB

Postal Code T6J 3V5