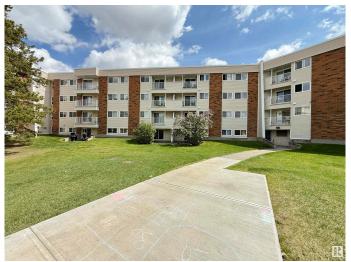

#### \$84,900

2 Bedroom, 1.00 Bathroom, 766 sqft Condo / Townhouse on 0.00 Acres

Sweet Grass, Edmonton, AB

\*\*BEST PRICE IN THE WHOLE COMPLEX\*\*
ALL 3 UTILITIES INCLUDED! Perfect for first-time buyers or savvy investors! This
CARPET FREE 2-bedroom, 1 full bath main floor unit offers a rare opportunity to add your personal touch and build sweat equity. Enjoy the convenience of ground-level access with no stairsâ€"move in or out easily through your patio door, which opens directly to green space, a rare perk in condo living. Nestled in the mature, family-friendly community of Sweet Grass, you're just steps from schools, parks, and transit, and only a short walk to Century Park LRT and surrounding amenities. Opportunity knocksâ€"don't miss out!