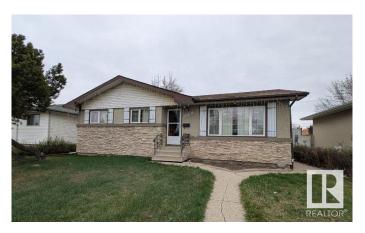

#### \$389.900

4 Bedroom, 1.00 Bathroom, 1,041 sqft Single Family on 0.00 Acres

Delwood, Edmonton, AB

Charming 4-bedroom located in the family friendly community of Delwood. Featuring many upgrades such as Central AC, new furnace, new hot water tank, recent vinyl windows and shingles. The main floor offers recent modern upgrades including an updated kitchen, new flooring, doors, paint and trim. The basement is ready for your finishing touch and includes a 4th bedroom and plenty of storage space. Back entrance leads to a fully fenced backyard, and an oversized double detached garage, sheds, and fenced dog run. potential for RV parking as well. Walking distance to Schools, Shopping mall, and Restaurants

#### **Exterior**

Exterior Wood, Stone, Stucco

Exterior Features Back Lane, Fenced, Flat Site, Playground Nearby, Schools, Shopping

Nearby

Roof Asphalt Shingles

Construction Wood, Stone, Stucco
Foundation Concrete Perimeter