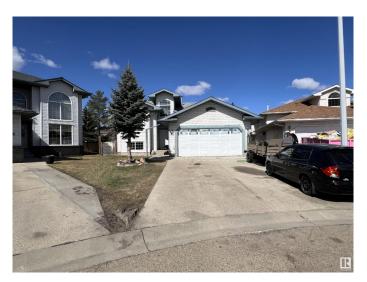

# \$499.900

6 Bedroom, 3.00 Bathroom, 1,404 sqft Single Family on 0.00 Acres

Jackson Heights, Edmonton, AB

Beautiful Bilevel! 2 kitchens, 6 beds, 3 full baths, 2600 ft2 (+/-) of total living space in Jackson Heights! Perfect for a big family; Close to schools, shopping, transit and golf. 3 beds up, 3 beds down, vaulted ceilings, French door to kitchen, with door to deck. Second kitchen in fully finished basement with separate entrance, double attached garage and 2 separate backyards! Minutes to Whitemud and the Henday. Vacant possession after July 15 Some pics have been digitally decluttered Living room floor is hardwood matching main bedrooms. Seller may paint and prep for new owner if they wish.

#### **Essential Information**

MLS® # E4437180 Price \$499,900

Bedrooms 6

Bathrooms 3.00

Full Baths 3

Square Footage 1,404

Acres 0.00 Year Built 1994

Type Single Family

# **Community Information**

Address 908 Jordan Crescent

Area Edmonton

Subdivision Jackson Heights

City Edmonton
County ALBERTA

Province AB

Postal Code T6L 6X5