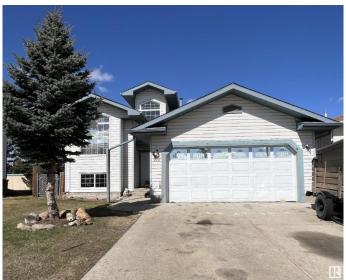

# \$499.900

6 Bedroom, 3.00 Bathroom, 1,404 sqft Single Family on 0.00 Acres

Jackson Heights, Edmonton, AB

Beautiful Bilevel! 2 kitchens, 6 beds, 3 full baths, 2600 ft2 (+/-) of total living space in Jackson Heights! Perfect for a big family; Close to schools, shopping, transit and golf. 3 beds up, 3 beds down, vaulted ceilings, French door to kitchen, with door to deck. Second kitchen in fully finished basement with separate entrance, double attached garage and 2 separate backyards! Minutes to Whitemud and the Henday. Vacant possession after July 15 Some pics have been digitally decluttered Living room floor is hardwood matching main bedrooms. Seller may paint and prep for new owner if they wish.

# Interior

Interior Features ensuite bathroom

Appliances Dryer, Washer, Refrigerators-Two, Stoves-Two

Heating Forced Air-1, Natural Gas

Stories 2

Has Suite Yes

Has Basement Yes

Basement Full, Finished