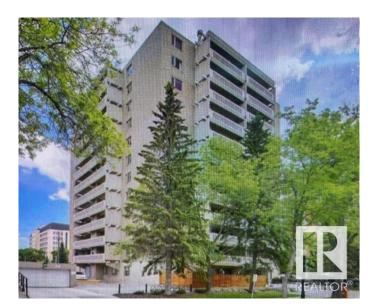

#### \$243,500

2 Bedroom, 2.00 Bathroom, 1,346 sqft Condo / Townhouse on 0.00 Acres

WîhkwÃantôwin, Edmonton, AB

Welcome Home!! Super location, 3rd floor unit in Westwind Estates. Large entrance to this suite and opens to a very spacious living room featuring a wood burning fireplace and a super large balcony with views all around. 2 bedroom, 2 bathroom suite with vinyl plank flooring thru-out. Dining area adjoins the galley kitchen and unit features in-suite laundry and loads of storage space. Heated underground parking is also included. Super location with just a short walk to the river valley, shopping, restaurants and the LRT.

#### **Exterior**

Exterior Concrete, Stucco

Exterior Features Recreation Use, Schools, Shopping Nearby, View City, See Remarks

Roof Tar & amp; Gravel

Construction Concrete, Stucco

Foundation Concrete Perimeter