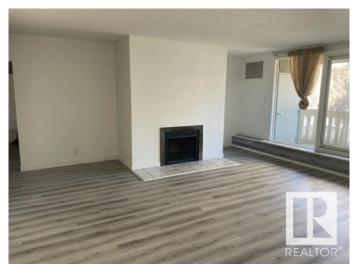

#### \$243,500

2 Bedroom, 2.00 Bathroom, 1,346 sqft Condo / Townhouse on 0.00 Acres

WîhkwÃantôwin, Edmonton, AB

Welcome Home!! Super location, 3rd floor unit in Westwind Estates. Large entrance to this suite and opens to a very spacious living room featuring a wood burning fireplace and a super large balcony with views all around. 2 bedroom, 2 bathroom suite with vinyl plank flooring thru-out. Dining area adjoins the galley kitchen and unit features in-suite laundry and loads of storage space. Heated underground parking is also included. Super location with just a short walk to the river valley, shopping, restaurants and the LRT.

### Interior

Interior Features ensuite bathroom

Appliances Dishwasher-Built-In, Dryer, Hood Fan, Refrigerator, Stove-Electric,

Washer

Heating Forced Air-1, Natural Gas

Fireplaces Brick Facing, Masonry