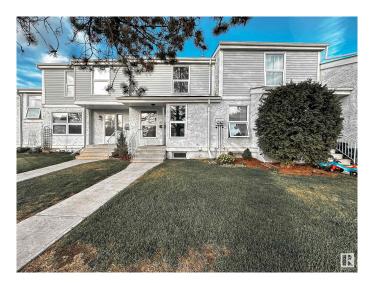

# \$239,900 - 10412 28a Avenue, Edmonton

MLS® #E4437115

### \$239,900

3 Bedroom, 1.50 Bathroom, 1,054 sqft Condo / Townhouse on 0.00 Acres

Ermineskin, Edmonton, AB

Southgate Ermineskin community 2 Storey Townhome. The whole house no-carpet. It offers 3 beds, 1.5 bath, partially finished basement, and fenced backyard, located at south Ermineskin. Recent upgrades including Attic insulation, new painting, new baseboards and trims, two bathrooms, kitchen and appliances, high efficiency furnace. The main floor offers functional floorplan, great kitchen offering loads of cabinetry and counter space. Spacious living room and patio door leading to fenced yard. Upstairs are 3 good sized bedrooms & 4pc bathroom. Partly finished basement with lots of storage area. Great location, easy access to schools and parks, close to Century Park shopping centre, ETS station, and easy access to main roads/freeways. Come check it out and you won't be disappointed!