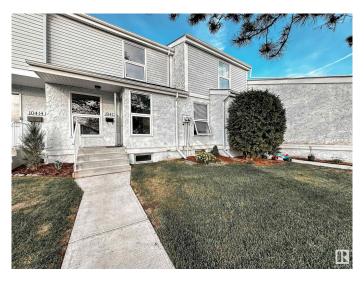

# \$239,900 - 10412 28a Avenue, Edmonton

MLS® #E4437115

### \$239,900

3 Bedroom, 1.50 Bathroom, 1,054 sqft Condo / Townhouse on 0.00 Acres

Ermineskin, Edmonton, AB

Southgate Ermineskin community 2 Storey Townhome. The whole house no-carpet. It offers 3 beds, 1.5 bath, partially finished basement, and fenced backyard, located at south Ermineskin. Recent upgrades including Attic insulation, new painting, new baseboards and trims, two bathrooms, kitchen and appliances, high efficiency furnace. The main floor offers functional floorplan, great kitchen offering loads of cabinetry and counter space. Spacious living room and patio door leading to fenced yard. Upstairs are 3 good sized bedrooms & 4pc bathroom. Partly finished basement with lots of storage area. Great location, easy access to schools and parks, close to Century Park shopping centre, ETS station, and easy access to main roads/freeways. Come check it out and you won't be disappointed!