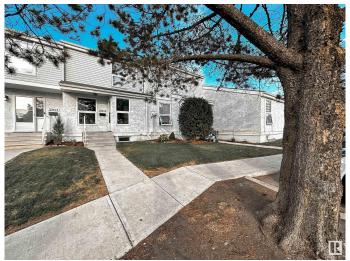

# \$239,900 - 10412 28a Avenue, Edmonton

MLS® #E4437115

### \$239,900

3 Bedroom, 1.50 Bathroom, 1,054 sqft Condo / Townhouse on 0.00 Acres

Ermineskin, Edmonton, AB

Southgate Ermineskin community 2 Storey Townhome. The whole house no-carpet. It offers 3 beds, 1.5 bath, partially finished basement, and fenced backyard, located at south Ermineskin. Recent upgrades including Attic insulation, new painting, new baseboards and trims, two bathrooms, kitchen and appliances, high efficiency furnace. The main floor offers functional floorplan, great kitchen offering loads of cabinetry and counter space. Spacious living room and patio door leading to fenced yard. Upstairs are 3 good sized bedrooms & 4pc bathroom. Partly finished basement with lots of storage area. Great location, easy access to schools and parks, close to Century Park shopping centre, ETS station, and easy access to main roads/freeways. Come check it out and you won't be disappointed!