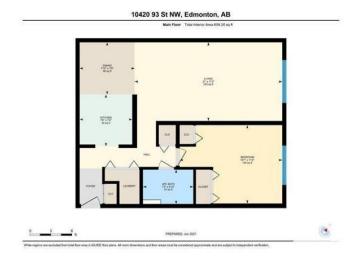

## \$89,900

1 Bedroom, 1.00 Bathroom, 659 sqft Condo / Townhouse on 0.00 Acres

Boyle Street, Edmonton, AB

WALKABILITY and Location PLUS! Rogers Place, Grant McEwan, Uof A, river valley etc. Great access to all from this 1 bedroom /1 bath over 650 sq ft condo. Good place for an active "YEGger" to call home, Oak style kitchen, 4 pce bathroom, and insuite laundry as well as a coin co-op laundry. Vinyl plank floors, newer kitchen cabinets, newer windows and appliances. Comes with one assigned parking stall. Building has had new windows, roof and exterior paint in the last 5-10 years. Great first time home, investment rental property or right sizing.

# **Community Information**

Address 101 10420 93 Street

Area Edmonton
Subdivision Boyle Street
City Edmonton
County ALBERTA

Province AB

Postal Code T5H 1X4