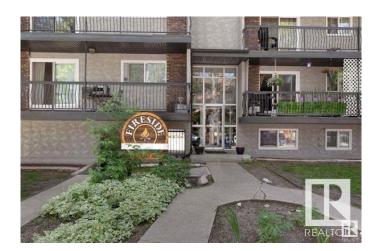

## \$89,900

1 Bedroom, 1.00 Bathroom, 659 sqft Condo / Townhouse on 0.00 Acres

Boyle Street, Edmonton, AB

WALKABILITY and Location PLUS! Rogers Place, Grant McEwan, Uof A, river valley etc. Great access to all from this 1 bedroom /1 bath over 650 sq ft condo. Good place for an active "YEGger" to call home, Oak style kitchen, 4 pce bathroom, and insuite laundry as well as a coin co-op laundry. Vinyl plank floors, newer kitchen cabinets, newer windows and appliances. Comes with one assigned parking stall. Building has had new windows, roof and exterior paint in the last 5-10 years. Great first time home, investment rental property or right sizing.

# **Essential Information**

MLS® # E4437106

Price \$89,900

Bedrooms 1

Bathrooms 1.00

Full Baths 1

Square Footage 659

Acres 0.00