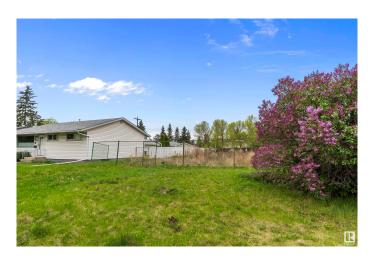

## \$425,000

0 Bedroom, 0.00 Bathroom, Single Family on 0.00 Acres

Mayfield, Edmonton, AB

INVESTOR OPPORTUNITY! Beautiful CORNER LOT located on a side street with potential for suites and commercial development on 156 Street. Currently vacant land. LOT DIMENSIONS 58' x 117'.