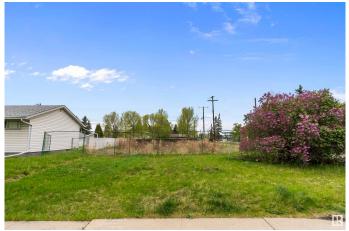

## \$425,000

0 Bedroom, 0.00 Bathroom, Single Family on 0.00 Acres

Mayfield, Edmonton, AB

INVESTOR OPPORTUNITY! Beautiful CORNER LOT located on a side street with potential for suites and commercial development on 156 Street. Currently vacant land. LOT DIMENSIONS 58' x 117'.