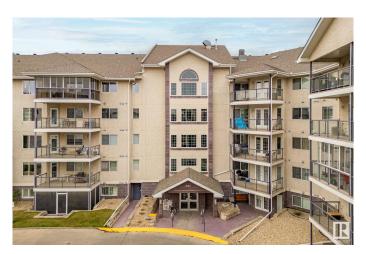

# \$239,900 - 503 237 Youville Drive, Edmonton

MLS® #E4437057

#### \$239,900

2 Bedroom, 2.00 Bathroom, 1,131 sqft Condo / Townhouse on 0.00 Acres

Tawa, Edmonton, AB

Prime location & a top floor unit. Let's cut to the chase. \*\*\*\*\* Features: \*\* Close to Mill Woods Town Centre, LRT & Grey Nuns Hospital. \*\* TWO bedrooms + TWO full bathrooms + ONE den. \*\* VAULTED ceiling. \*\* Real gas fire place. \*\* Covered balcony. \*\* In-suite laundry. \*\* Central Air Conditioning. \*\* Spacious & Bright, over 1,100 sqft. \*\* ONE titled underground parking. \*\* One underground storage room. \*\* 18+ mature living. \*\* Equipped with elevator. \*\* On site amenities: car wash, guest suites, clubhouse, exercise, games, party & sauna rooms. \*\*\*\*\* Home is what you make it! Move in & Enjoy living!!

#### **Essential Information**

MLS® # E4437057 Price \$239,900

Bedrooms 2
Bathrooms 2.00
Full Baths 2

Square Footage 1,131 Acres 0.00

Year Built 2000

Type Condo / Townhouse Sub-Type Lowrise Apartment

Style Single Level Apartment

#### **Exterior**

Exterior Wood, Stucco
Exterior Features See Remarks
Roof Asphalt Shingles

Construction Wood, Stucco

Foundation Concrete Perimeter