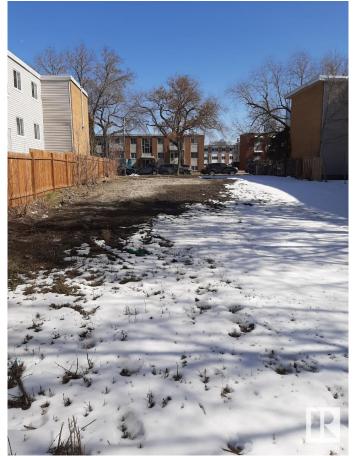

#### \$495,000

0 Bedroom, 0.00 Bathroom, Single Family on 0.00 Acres

Queen Mary Park, Edmonton, AB

Strategically located in a rapidly growing neighbourhood, this lot offers exceptional accessibility and strong appeal for multifamily development - zoned for a 30-unit multifamily apartment. Positioned just minutes from transit lines and commercial corridors, the site ensures easy commutes and high visibility. The surrounding area features a blend of residential communities, schools/Grant MacEwan, shopping centers, and parks, ideal for attracting long-term tenants. Future residents will benefit from proximity to employment hubs, medical facilities, and lifestyle amenities, while developers will appreciate the area's stable market rents andrising property values. With ongoing infrastructure improvements and nearby new construction, this location is part of a thriving, upward-trending zone. Whether targeting young professionals, families, or downsizers, the neighborhood's demographics support various unit mixes. This is a rare opportunity to build in a location that balances convenience and livability.

### **Exterior**

Exterior Features Back Lane, Schools, View Downtown, See Remarks