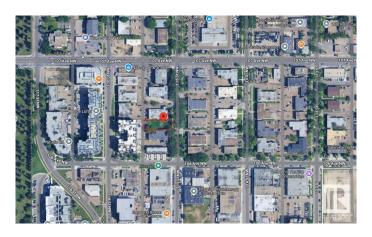

# \$495,000 - 1 10618 115 Street, Edmonton

MLS® #E4437038

#### \$495,000

0 Bedroom, 0.00 Bathroom, Single Family on 0.00 Acres

Queen Mary Park, Edmonton, AB

Strategically located in a rapidly growing neighbourhood, this lot offers exceptional accessibility and strong appeal for multifamily development - zoned for a 30-unit multifamily apartment. Positioned just minutes from transit lines and commercial corridors, the site ensures easy commutes and high visibility. The surrounding area features a blend of residential communities, schools/Grant MacEwan, shopping centers, and parks, ideal for attracting long-term tenants. Future residents will benefit from proximity to employment hubs, medical facilities, and lifestyle amenities, while developers will appreciate the area's stable market rents andrising property values. With ongoing infrastructure improvements and nearby new construction, this location is part of a thriving, upward-trending zone. Whether targeting young professionals, families, or downsizers, the neighborhood's demographics support various unit mixes. This is a rare opportunity to build in a location that balances convenience and livability.

## **Community Information**

Address 1 10618 115 Street

Area Edmonton

Subdivision Queen Mary Park

City Edmonton
County ALBERTA

Province AB

Postal Code T5H 3K8