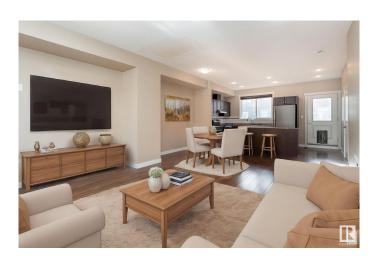

#### \$345,000

3 Bedroom, 2.50 Bathroom, 1,442 sqft Condo / Townhouse on 0.00 Acres

Klarvatten, Edmonton, AB

RARE 4 CAR PARKING! (Double garage with 2 stalls in front of garage). Welcome to this stylish 3 bed, 2.5 bath townhouse in desirable Klarvatten with 1402 sq ft of comfortable living space. The main floor features 9' ceilings, a bright open-concept layout, and a modern kitchen with stainless steel appliances, a large peninsula island, and ample storage. Relax in the cozy living room, enjoy meals in the dining area, or step onto the balcony for fresh air. Upstairs, the spacious primary bedroom includes a 4-piece ensuite and great closet space, plus two more bedrooms, a full bath, and laundry room. Includes a double attached garage and extra parking. Steps from Poplar Lake, walking trails, and close to the Henday, shops, and amenities.