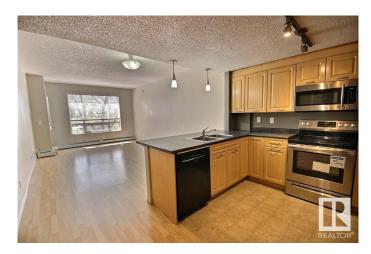

## \$186,000

2 Bedroom, 2.00 Bathroom, 949 sqft Condo / Townhouse on 0.00 Acres

Belvedere, Edmonton, AB

Bright and Sunny South Facing Unit on the 2nd floor of a well managed Concrete (less noise) building. This 2 bed/2 bath has over 900 sqr ft to call home. Many features including balcony with natural gas, in suite laundry, walk through closet, plus additional storage locker in the underground parking. There is an elevator conveniently located across the hall which is close to your underground parking stall. The large windows allow plenty of natural light. The building also includes a workout room, courtyard, and quick access to public transit (both bus and LRT). WALKING DISTANCE to Londonderry Mall. All appliances included and Immediate possession is available. Act Now!