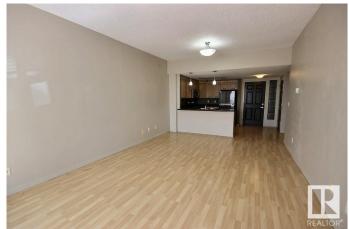

## \$186,000

2 Bedroom, 2.00 Bathroom, 949 sqft Condo / Townhouse on 0.00 Acres

Belvedere, Edmonton, AB

Bright and Sunny South Facing Unit on the 2nd floor of a well managed Concrete (less noise) building. This 2 bed/2 bath has over 900 sqr ft to call home. Many features including balcony with natural gas, in suite laundry, walk through closet, plus additional storage locker in the underground parking. There is an elevator conveniently located across the hall which is close to your underground parking stall. The large windows allow plenty of natural light. The building also includes a workout room, courtyard, and quick access to public transit (both bus and LRT). WALKING DISTANCE to Londonderry Mall. All appliances included and Immediate possession is available. Act Now!