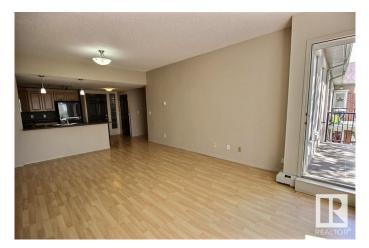

## \$186,000

2 Bedroom, 2.00 Bathroom, 949 sqft Condo / Townhouse on 0.00 Acres

Belvedere, Edmonton, AB

Bright and Sunny South Facing Unit on the 2nd floor of a well managed Concrete (less noise) building. This 2 bed/2 bath has over 900 sqr ft to call home. Many features including balcony with natural gas, in suite laundry, walk through closet, plus additional storage locker in the underground parking. There is an elevator conveniently located across the hall which is close to your underground parking stall. The large windows allow plenty of natural light. The building also includes a workout room, courtyard, and quick access to public transit (both bus and LRT). WALKING DISTANCE to Londonderry Mall. All appliances included and Immediate possession is available. Act Now!