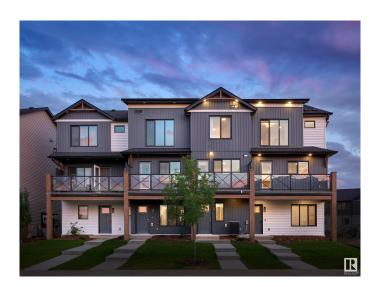

# \$349,998 - 2 1025 Secord Promenade, Edmonton

MLS® #E4436802

#### \$349,998

2 Bedroom, 2.50 Bathroom, 1,099 sqft Condo / Townhouse on 0.00 Acres

Secord, Edmonton, AB

This is StreetSide Developments the "Abbey" model. This innovative home design with the ground level featuring a single oversized attached garage that leads to the front entrance/foyer. It features a large kitchen. The cabinets are modern and there is a full back splash & quartz counter tops. It is open to the living room and the living room features lots of windows that makes is super bright. . The deck has a vinyl surface & glass with aluminum railing that is off the kitchen. This home features 2 Primary bedrooms with each having its own bathroom. The flooring is luxury vinyl plank & carpet. Maintenance fees are \$60/month. It is professionally landscaped. Visitor parking on site.\*\*\*Home is under construction and the photos are of the show home colors and finishing's may vary, to be completed by December \*\*\*