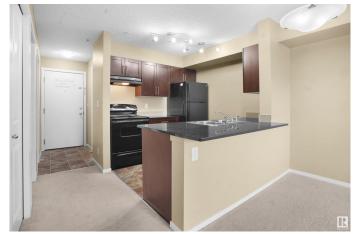

## \$169,900

2 Bedroom, 1.00 Bathroom, 571 sqft Condo / Townhouse on 0.00 Acres

Chappelle Area, Edmonton, AB

Move-in ready 2-bedroom condo located on the second floor, perfect for first-time buyers or investors. Enjoy the convenience of insuite laundry and a bright, open layout designed for comfort and ease. Nestled across from a picturesque pond with scenic walking trails throughout the Chappelle area, this home offers both tranquility and natural beauty. Condo fees include heat and water, adding to the stress-free lifestyle. A great place to call home or an excellent addition to your investment portfolio. Ready for you to move in and enjoy. Ideally located close to shopping centers, bus stops, medical offices, and exciting new shops coming soon. Easy access to Anthony Henday and the airport makes commuting a breeze. WALK to the new High School!!

### Interior

Appliances Dishwasher-Built-In, Dryer, Refrigerator, Stove-Electric, Washer,

Window Coverings

Heating Baseboard, Natural Gas