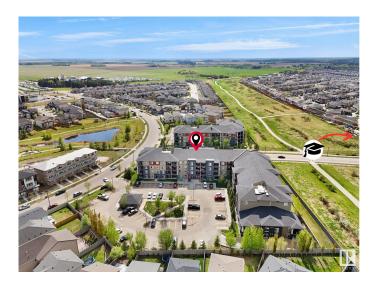

## \$169,900

2 Bedroom, 1.00 Bathroom, 571 sqft Condo / Townhouse on 0.00 Acres

Chappelle Area, Edmonton, AB

Move-in ready 2-bedroom condo located on the second floor, perfect for first-time buyers or investors. Enjoy the convenience of insuite laundry and a bright, open layout designed for comfort and ease. Nestled across from a picturesque pond with scenic walking trails throughout the Chappelle area, this home offers both tranquility and natural beauty. Condo fees include heat and water, adding to the stress-free lifestyle. A great place to call home or an excellent addition to your investment portfolio. Ready for you to move in and enjoy. Ideally located close to shopping centers, bus stops, medical offices, and exciting new shops coming soon. Easy access to Anthony Henday and the airport makes commuting a breeze. WALK to the new High School!!

# **Community Information**

Address 212 5370 Chappelle Road

Area Edmonton

Subdivision Chappelle Area

City Edmonton
County ALBERTA

Province AB

Postal Code T6W 3L5