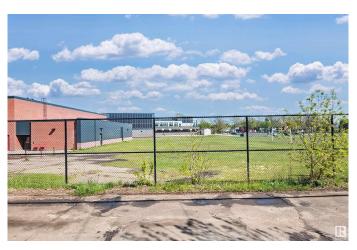

## \$350,000

0 Bedroom, 0.00 Bathroom, Single Family on 0.00 Acres

Ritchie, Edmonton, AB

Amazing Park Backing Location in Ritchie!!!
Build Your DREAM HOME!! Or Add Onto
Your Investment Portfolio! This 33'x132' Lot
Currently Has Capacity for a 3000+ Square
foot Single Family Home Above Grade with a
TRIPLE Car Garage. Alternatively You Could
Start Collecting Rent Cheques with a Clever
Front to Back Duplex Design with Legal
Basement Suites and Garage Suite.
Locations Like This RARELY Come for Sale,
the Time is Now to Capitalize on this Unique
Offering!

## **Exterior**

Exterior Features Back Lane, Backs Onto Park/Trees, Fenced, Park/Reserve, Playground

Nearby, Schools