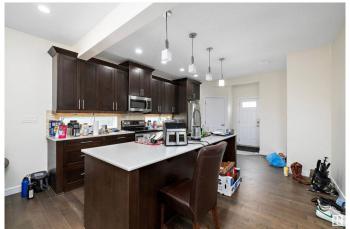

# \$919.900

5 Bedroom, 5.00 Bathroom, 2,137 sqft Single Family on 0.00 Acres

Queen Alexandra, Edmonton, AB

Amazing find!! Investors and Home owners who want a great ROI!! Potentially 8 bed beautiful home. Top floor has 3 beds with 3 ensuites and laundry room. Main floor has potentially 2 more beds, 2- 2pc baths, kitchen, dining room and livingroom. Basement contains a legal suite with own entrance, 3 beds, a bath, kitchen, laundry and living area. 2 decks off the upper floor and 2 decks off the main floor. The backyard comes with a 2 car garage with additional parking on the pad. All this and located in the desirable location close to UofA, UofA hospital, Whyte Ave, amazing schools and transportation!! Don't delay!

#### Interior

Interior Features ensuite bathroom

Appliances Microwave Hood Fan, Dryer-Two, Refrigerators-Two, Stoves-Two,

Washers-Two, Dishwasher-Two

Heating Forced Air-2, Natural Gas

Stories 3
Has Suite Yes