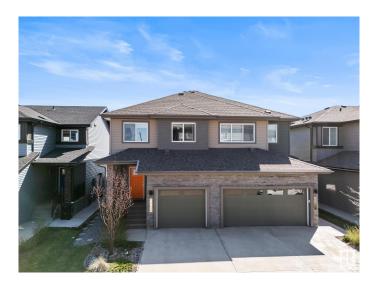

# **\$479,900 - 7615 Koruluk Place, Edmonton**

MLS® #E4436481

### \$479.900

3 Bedroom, 2.50 Bathroom, 1,475 sqft Single Family on 0.00 Acres

Keswick Area, Edmonton, AB

This beautiful house is located in Keswick, a highly sought after neighbourhood in SouthWest Edmonton. The house features a well-lit and spacious kitchen, an open concept living area and a functional dining room. The house has a completed full-sized deck, a fully landscaped and fenced yard, and a single-car attached garage. On the upper floor, there is a master bedroom with upgraded closets and ensuite bathroom, 2 other rooms, a second bathroom and the laundry room. The basement is unfinished and ready for future development.

Year Built 2021

Type Single Family

Sub-Type Half Duplex

Style 2 Storey

Status Active