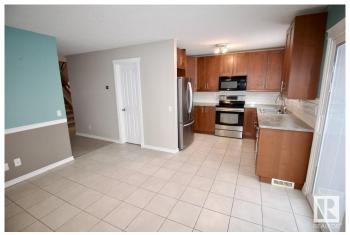

### \$329,900

3 Bedroom, 1.50 Bathroom, 1,139 sqft Single Family on 0.00 Acres

South Park, Leduc, AB

Welcome Home! Terrific affordable Family Ready Half Duplex in Leduc. Terrific location close to parks, schools, shopping, golf, day care, and so much more. Front drive access with ample parking leading to side entrance, and fenced back yard with large patio door. Landscaped yard with shed. Main floor has large family style living room leading to large dining area and full kitchen. Bright open space with large glass patio door to back yard. Main floor half bathroom. Upper floor has three large bedrooms and full bathroom with tub. Awesome 2 story floor plan with plenty of space. Basement is finished with huge family room and additional room for extra living space or storage. Basement has laundry and utility room as well. Great family home or investment property in affordable setting and optimal location.

#### Interior

Appliances Dishwasher-Built-In, Dryer, Microwave Hood Fan, Refrigerator,

Stove-Electric, Washer

Heating Forced Air-1, Natural Gas

Stories 2

Has Basement Yes

Basement Full, Finished