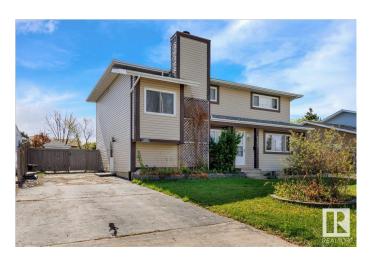

### \$329,900

3 Bedroom, 1.50 Bathroom, 1,139 sqft Single Family on 0.00 Acres

South Park, Leduc, AB

Welcome Home! Terrific affordable Family Ready Half Duplex in Leduc. Terrific location close to parks, schools, shopping, golf, day care, and so much more. Front drive access with ample parking leading to side entrance, and fenced back yard with large patio door. Landscaped yard with shed. Main floor has large family style living room leading to large dining area and full kitchen. Bright open space with large glass patio door to back yard. Main floor half bathroom. Upper floor has three large bedrooms and full bathroom with tub. Awesome 2 story floor plan with plenty of space. Basement is finished with huge family room and additional room for extra living space or storage. Basement has laundry and utility room as well. Great family home or investment property in affordable setting and optimal location.

Type Single Family

Sub-Type Half Duplex

Style 2 Storey

Status Active

## **Exterior**

Exterior Wood, Vinyl

Exterior Features Fenced, Public Transportation, Schools, Shopping Nearby, See

Remarks

Roof Asphalt Shingles

Construction Wood, Vinyl

Foundation Concrete Perimeter