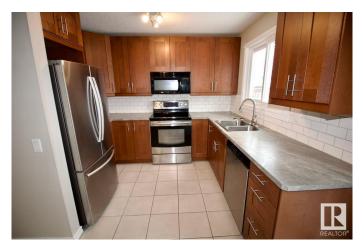

### \$329,900

3 Bedroom, 1.50 Bathroom, 1,139 sqft Single Family on 0.00 Acres

South Park, Leduc, AB

Welcome Home! Terrific affordable Family Ready Half Duplex in Leduc. Terrific location close to parks, schools, shopping, golf, day care, and so much more. Front drive access with ample parking leading to side entrance, and fenced back yard with large patio door. Landscaped yard with shed. Main floor has large family style living room leading to large dining area and full kitchen. Bright open space with large glass patio door to back yard. Main floor half bathroom. Upper floor has three large bedrooms and full bathroom with tub. Awesome 2 story floor plan with plenty of space. Basement is finished with huge family room and additional room for extra living space or storage. Basement has laundry and utility room as well. Great family home or investment property in affordable setting and optimal location.

#### Interior

Appliances Dishwasher-Built-In, Dryer, Microwave Hood Fan, Refrigerator,

Stove-Electric, Washer

Heating Forced Air-1, Natural Gas

Stories 2

Has Basement Yes

Basement Full, Finished