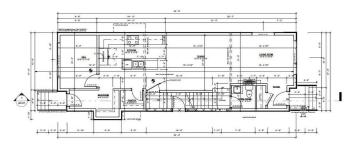

### \$735,000

5 Bedroom, 3.50 Bathroom, 1,767 sqft Single Family on 0.00 Acres

Pleasantview (Edmonton), Edmonton, AB

Located in the Pleasantview community, this spacious 5-bedroom, 4-bathroom home offers exceptional living space for growing families. The main floor features a den, a modern kitchen with a generous island, an inviting living area, and a convenient powder room. Upstairs, you'll find three bedrooms, including a master suite with an ensuite bathroom, a shared bathroom, and a laundry area. The fully finished legal basement includes two additional bedrooms, a full bathroom, and a separate living area, perfect for guests or rental income. This home also offers a double garage and is ideally situated close to schools, parks, shopping, and public amenities. The property is under construction and estimated completion is in 90 days.