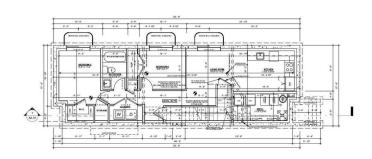

### \$735,000

5 Bedroom, 3.50 Bathroom, 1,767 sqft Single Family on 0.00 Acres

Pleasantview (Edmonton), Edmonton, AB

Located in the Pleasantview community, this spacious 5-bedroom, 4-bathroom home offers exceptional living space for growing families. The main floor features a den, a modern kitchen with a generous island, an inviting living area, and a convenient powder room. Upstairs, you'll find three bedrooms, including a master suite with an ensuite bathroom, a shared bathroom, and a laundry area. The fully finished legal basement includes two additional bedrooms, a full bathroom, and a separate living area, perfect for guests or rental income. This home also offers a double garage and is ideally situated close to schools, parks, shopping, and public amenities. The property is under construction and estimated completion is in 90 days.