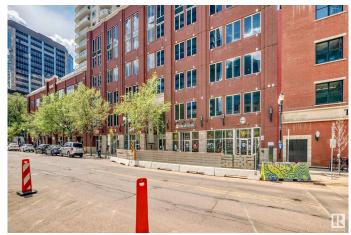

# **Community Information**

Address 1803 10152 104 Street

Area Edmonton

Subdivision Downtown (Edmonton)

City Edmonton
County ALBERTA

Province AB

Postal Code T5J 0B6

#### **Exterior**

Exterior Concrete, Brick, Stone, Stucco

Exterior Features Public Transportation, View Downtown, See Remarks

Roof EPDM Membrane

Construction Concrete, Brick, Stone, Stucco

Foundation Concrete Perimeter