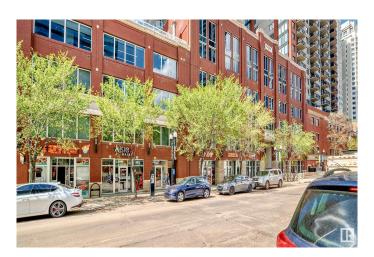

# **Community Information**

Address 1803 10152 104 Street

Area Edmonton

Subdivision Downtown (Edmonton)

City Edmonton
County ALBERTA

Province AB

Postal Code T5J 0B6

#### **Exterior**

Exterior Concrete, Brick, Stone, Stucco

Exterior Features Public Transportation, View Downtown, See Remarks

Roof EPDM Membrane

Construction Concrete, Brick, Stone, Stucco

Foundation Concrete Perimeter