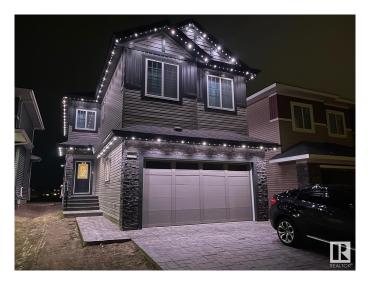

## \$750,000 - 21024 128 Avenue, Edmonton

MLS® #E4436259

## \$750,000

4 Bedroom, 2.50 Bathroom, 2,330 sqft Single Family on 0.00 Acres

Trumpeter Area, Edmonton, AB

Green space lovers and those seeking tranquility, look no further! This exceptional 4-bedroom property features over 2300 sq ft of living space and a massive lot exceeding 368,000 sq meters directly backing onto lush green space. Inside, the desirable open-to-below design and large windows create a bright and modern feel, enhanced by newer appliances. Situated on a quiet street with the convenience of nearby commercial amenities and the allure of Lake St. Anne just a stone's throw away, this home offers the best of both worlds.