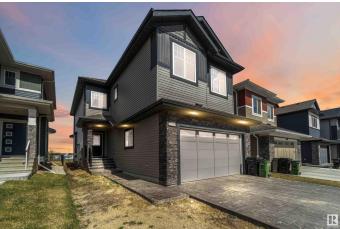

## \$750,000 - 21024 128 Avenue, Edmonton

MLS® #E4436259

## \$750,000

4 Bedroom, 2.50 Bathroom, 2,330 sqft Single Family on 0.00 Acres

Trumpeter Area, Edmonton, AB

Green space lovers and those seeking tranquility, look no further! This exceptional 4-bedroom property features over 2300 sq ft of living space and a massive lot exceeding 368,000 sq meters directly backing onto lush green space. Inside, the desirable open-to-below design and large windows create a bright and modern feel, enhanced by newer appliances. Situated on a quiet street with the convenience of nearby commercial amenities and the allure of Lake St. Anne just a stone's throw away, this home offers the best of both worlds.