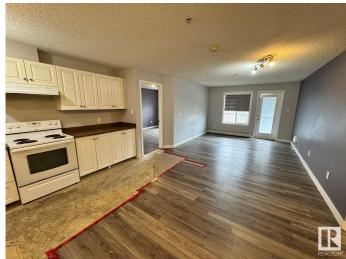

### \$168,000

2 Bedroom, 2.00 Bathroom, 905 sqft Condo / Townhouse on 0.00 Acres

Ellerslie, Edmonton, AB

\*Please note\* property is sold "as is where is at time of possession―. No warranties or representations

#### **Essential Information**

MLS® # E4436252 Price \$168,000

Bedrooms 2
Bathrooms 2.00
Full Baths 2
Square Footage 905
Acres 0.00
Year Built 2006

Type Condo / Townhouse Sub-Type Lowrise Apartment

Style Single Level Apartment

#### Interior

Appliances See Remarks

Heating Baseboard, Natural Gas