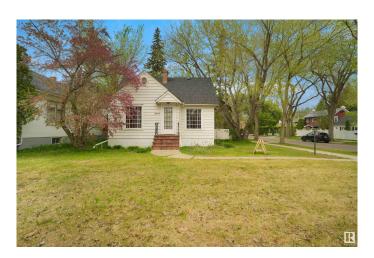

#### \$539.900

2 Bedroom, 1.00 Bathroom, 1,169 sqft Single Family on 0.00 Acres

Glenora, Edmonton, AB

PRIME CORNER LOT IN GLENORA – LAND VALUE ONLY Exceptional redevelopment opportunity in the prestigious community of Glenora! This massive 50' x 145' (7,250 SQ.FT.) corner lot offers incredible potential for LOT SUBDIVISON & SKINNY SINGLE FAMILY REDEVELOPMENT OR A FULLY CUSTOM BUILT HOME. Ideally located just steps from the future LRT station, and minutes to the University of Alberta, Downtown Edmonton, and the North Saskatchewan River Valley, this location is unbeatable. Enjoy the charm of mature trees and lush foliage, a hallmark of this sought-after neighbourhood known for blending estate-style living with urban convenience. The existing home requires TLC and is being sold AS IS â€" LAND VALUE ONLY. This lot provides the opportunity to build custom estate home or subdivide into two skinny lots. This is your chance to create something remarkable in one of Edmonton's most desirable communities. Don't miss out on this rare Glenora opportunity!

Built in 1942

Type Single Family

Sub-Type Detached Single Family

Style Bungalow

Status Active