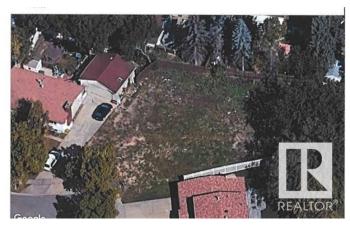

#### \$329,900

0 Bedroom, 0.00 Bathroom, Single Family on 0.00 Acres

Forest Lawn (St. Albert), St. Albert, AB

FANTASTIC PIE SHAPED 10,000sqft LOT IN THE HEART OF ST. ALBERT! This rare find is nestled in a quiet cul-de-sac and is located in Forest Lawn just steps to numerous schools, parks and recreation centre. 56' frontage, potential for a walkout and St Albert zoning may consider a duplex. Come build your dream home.