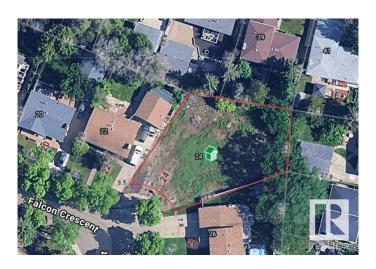

# \$329,900 - 24 Falcon Crescent, St. Albert

MLS® #E4435894

#### \$329,900

0 Bedroom, 0.00 Bathroom, Single Family on 0.00 Acres

Forest Lawn (St. Albert), St. Albert, AB

FANTASTIC PIE SHAPED 10,000sqft LOT IN THE HEART OF ST. ALBERT! This rare find is nestled in a quiet cul-de-sac and is located in Forest Lawn just steps to numerous schools, parks and recreation centre. 56' frontage, potential for a walkout and St Albert zoning may consider a duplex. Come build your dream home.

## **Community Information**

Address 24 Falcon Crescent

Area St. Albert

Subdivision Forest Lawn (St. Albert)

City St. Albert
County ALBERTA

Province AB

Postal Code T8N 1T9