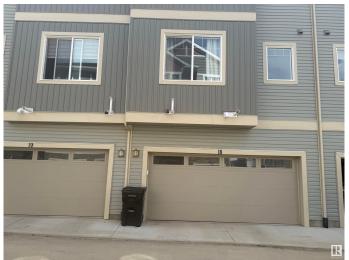

### \$369,000

3 Bedroom, 2.50 Bathroom, 1,550 sqft Condo / Townhouse on 0.00 Acres

Trumpeter Area, Edmonton, AB

Welcome to Skylark 87 located just minutes south of St. Albert. Trumpeter on Big Lake is taking flight with over 300 acres of rolling hills, mature woodlands and natural wetlands. Trumpeter is home to a wide variety of wildlife, over 220 bird species, and now you can make this exceptional location your home too. This exceptional townhouse style 3 storey home features quality finishing throughout including quartz counter tops, vinyl plank flooring, glass back splash and ceramic tile floors, Stainless steel appliances and much more. The open concept main floor has a inviting island kitchen, sunny south facing dinette and stylish living room. The upper floor features a generous master w/walk in closet and ensuite, 2 good sized additional bedrooms, laundry and an airy loft area. Come take a peak