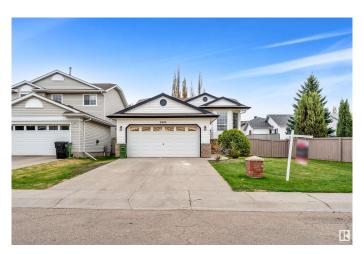

## \$549,900 - 2865 41 Ave, Edmonton

MLS® #E4435762

## \$549.900

5 Bedroom, 3.00 Bathroom, 1,202 sqft Single Family on 0.00 Acres

Larkspur, Edmonton, AB

Fully Finished Basement with SEPARATE ENTERENCE AND SECOND KITCHEN. Attention first time home buyers & investors! Welcome to this 5-bedroom bilevel home located in beautiful and most desirable community LARKSPUR. The main floor offers 3 large bedrooms, living room and kitchen, dining. The house is fully renovated, new vinyl flooring, new paint, new kitchen, new countertops, new appliances etc. The basement is fully finished with two bedrooms, full bath and large living room AND SECOND KITCHEN with fireplace. Home also has a double attached garage and is close to schools, shopping Centre and walking distance to bus stop. Must see!

## **Essential Information**

MLS® # E4435762 Price \$549,900

Bedrooms 5

Bathrooms 3.00

Full Baths 3

Square Footage 1,202

Acres 0.00

Year Built 1998

## **Community Information**

Address 2865 41 Ave
Area Edmonton
Subdivision Larkspur
City Edmonton
County ALBERTA

Province AB

Postal Code T6T 1M4

**Amenities** 

Amenities See Remarks

Parking Double Garage Attached