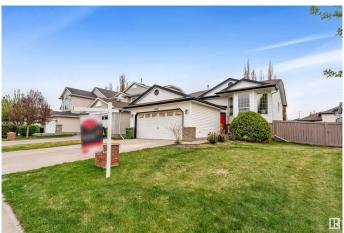

## \$549,900 - 2865 41 Ave, Edmonton

MLS® #E4435762

## \$549.900

5 Bedroom, 3.00 Bathroom, 1,202 sqft Single Family on 0.00 Acres

Larkspur, Edmonton, AB

Fully Finished Basement with SEPARATE ENTERENCE AND SECOND KITCHEN. Attention first time home buyers & investors! Welcome to this 5-bedroom bilevel home located in beautiful and most desirable community LARKSPUR. The main floor offers 3 large bedrooms, living room and kitchen, dining. The house is fully renovated, new vinyl flooring, new paint, new kitchen, new countertops, new appliances etc. The basement is fully finished with two bedrooms, full bath and large living room AND SECOND KITCHEN with fireplace. Home also has a double attached garage and is close to schools, shopping Centre and walking distance to bus stop. Must see!

## **Essential Information**

MLS® # E4435762 Price \$549,900

Bedrooms 5

Bathrooms 3.00

Full Baths 3

Square Footage 1,202

Acres 0.00

Year Built 1998

## **Community Information**

Address 2865 41 Ave
Area Edmonton
Subdivision Larkspur
City Edmonton
County ALBERTA

Province AB

Postal Code T6T 1M4

**Amenities** 

Amenities See Remarks

Parking Double Garage Attached