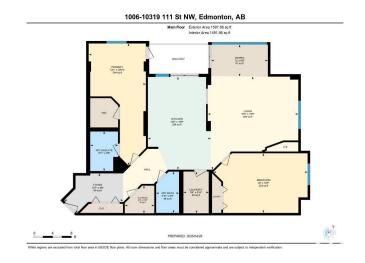

#### \$379,900

2 Bedroom, 2.00 Bathroom, 1,492 sqft Condo / Townhouse on 0.00 Acres

Downtown (Edmonton), Edmonton, AB

Welcome to this 1491.96sq ft, 2 bedroom on the 10th floor in Alta Vista in rail town. Right across the street from Grant McEwan. just a short walk to grocery store and other amenities. Nice view of downtown through large windows. Open concept design of kitchen, living room with good size of dining area. Master bedroom with 3 piece bath and walk in closet. It have storage room, laundry room and second large size bedroom on the same level. Have a nice balcony and door to the balcony from master bedroom, kitchen and dining room. Good size kitchen have pots & pan drawers with raised eating bar. This unit have one underground parking.