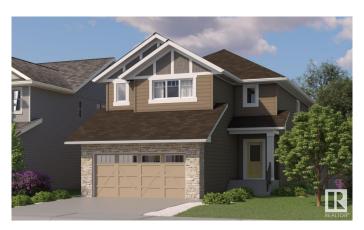

#### \$684,900

3 Bedroom, 2.50 Bathroom, 2,326 sqft Single Family on 0.00 Acres

Erin Ridge North, St. Albert, AB

Rare Opportunity: Private Entrance & Expansive Yard Enjoy the exceptional rarity of a separate entrance and an oversized yardâ€"features seldom found in new developments. Experience the perfect blend of contemporary style and practical living with the Nova model home by One Horizon Living. This thoughtfully designed 2,326 sq. ft. residence showcases a modern exterior paired with beautifully appointed interiors. Explore detailed renderings that capture the architectural elegance and smart layout of the Nova. Highlights include generous living spaces, a high-end kitchen, and sophisticated finishes throughout. Every inch of the Nova is designed to maximize comfort, function, and modern appeal. Available in late June.

#### **Essential Information**

MLS® # E4435627 Price \$684,900

Bedrooms 3

Bathrooms 2.50

Full Baths 2

Half Baths 1

Square Footage 2,326 Acres 0.00

Year Built 2025

## **Exterior**

Exterior Wood, Brick, Vinyl

Exterior Features See Remarks

Roof Asphalt Shingles

Construction Wood, Brick, Vinyl

Foundation Concrete Perimeter