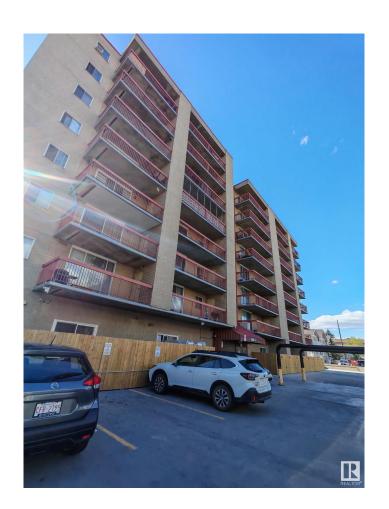

## \$75,000

1 Bedroom, 1.00 Bathroom, 533 sqft Condo / Townhouse on 0.00 Acres

Belvedere, Edmonton, AB

A great starter home. Spacious one bedroom walking distance to LRT, on bus route. Easy access to Downtown, University of Alberta, Anthony Henday, Yellowhead. new paint, builtin dishwasher, beautiful ceramic flooring, laminate flooring, hugh west facing balcony. walking distance to Elementary school. well managed building with low condo fee. A truly value packed starter home.

# of Stories 8
Stories 1

Has Basement Yes

Basement None, No Basement

**Exterior** 

Exterior Concrete, Brick

Exterior Features Playground Nearby, Public T

Roof Tar & amp; Gravel

Construction Concrete, Brick