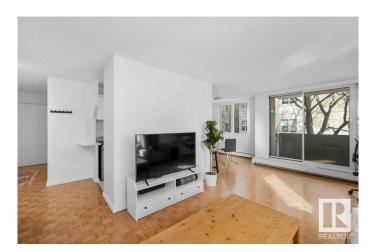

### \$160,000

1 Bedroom, 1.00 Bathroom, 683 sqft Condo / Townhouse on 0.00 Acres

WîhkwÃantôwin, Edmonton, AB

Discover modern living in downtown Edmonton with this 1-bedroom corner unit, offering stunning river valley views. Nestled in a quiet, concrete building, it features lots of windows for ample light and breathtaking sights. The modern kitchen, stylish bathroom, and generous storage space ensure comfort and convenience. Enjoy access to a shared rooftop terrace with panoramic city and valley views, secure covered parking, and proximity to the LRT for easy commuting. This prime location is ideal for experiencing downtown's vibrant lifestyle. A unique opportunity to embrace urban living at its finest.

## Interior

Appliances Refrigerator, Stove-Electric

Heating Hot Water, Natural Gas