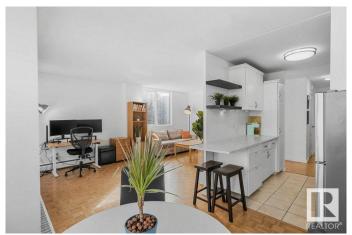

### \$160,000

1 Bedroom, 1.00 Bathroom, 683 sqft Condo / Townhouse on 0.00 Acres

WîhkwÃantôwin, Edmonton, AB

Discover modern living in downtown Edmonton with this 1-bedroom corner unit, offering stunning river valley views. Nestled in a quiet, concrete building, it features lots of windows for ample light and breathtaking sights. The modern kitchen, stylish bathroom, and generous storage space ensure comfort and convenience. Enjoy access to a shared rooftop terrace with panoramic city and valley views, secure covered parking, and proximity to the LRT for easy commuting. This prime location is ideal for experiencing downtown's vibrant lifestyle. A unique opportunity to embrace urban living at its finest.

#### **Exterior**

Exterior Concrete

Exterior Features Backs Onto Park/Trees, Golf Nearby, Landscaped, Playground Nearby,

Public Transportation, Schools, Shopping Nearby, View City

Roof Tar & amp; Gravel

Construction Concrete