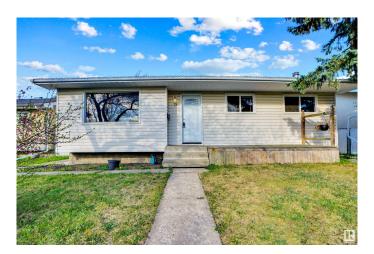

# \$395,000 - 15 Chippawa Road, Leduc

MLS® #E4435553

## \$395.000

4 Bedroom, 2.00 Bathroom, 1,064 sqft Single Family on 0.00 Acres

Corinthia Park, Leduc, AB

Located in a desirable area just minutes from the high school, parks, tennis courts, and shopping, this home is truly move-in ready. The spacious living room features a large window that brings in an abundance of natural light and flows seamlessly into the dining area. The bright and open kitchen offers plenty of cabinetry and stainless steel appliances, perfect for family living or entertaining. The main floor includes three generously sized bedrooms and an a full bathroom. The fully finished basement, with a separate entrance includes a large family room, additional bedroom, and a den/flex room offering plenty of space and functionality. Enjoy the large fenced backyard with fresh grass and concrete patio. Welcome Home!