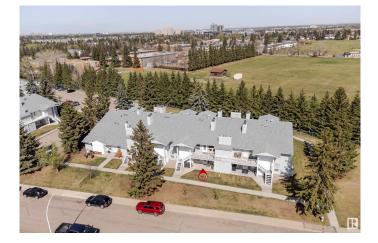

#### \$189,900

2 Bedroom, 1.00 Bathroom, 958 sqft Condo / Townhouse on 0.00 Acres

Skyrattler, Edmonton, AB

Nestled in the desirable Skyrattler SW Edmonton, this charming 2-bedroom townhouse offers a unique blend of tranquility and convenience. Imagine stepping out your front door to your very own ravine, providing a picturesque and private natural oasis. Situated in a quiet, family-oriented location, this home is ideally positioned close to top-rated schools. Enjoy easy access to tons of shopping and amenities, transportation (busses and LRT), parks, bike and hike trails and much more! For those pursuing higher education or traveling, the University of Alberta and Edmonton International Airport (YEG) are within convenient reach. Non-smoking Unit is in immaculate shape, offering 2 spacious bedrooms, full bath, tons of storage! Newer renovations includes paint, flooring, wooden features. With Wood burning fireplace you can enjoy cozy family/friends evenings in winter. This home is ready for quick possession. Well managed complex. Plenty of parking.

## **Community Information**

| Address<br>Area<br>Subdivision<br>City<br>County<br>Province<br>Postal Code             | 4 2115 118 Street<br>Edmonton<br>Skyrattler<br>Edmonton<br>ALBERTA<br>AB<br>T6J 5N1                                                                                                                                             |  |
|-----------------------------------------------------------------------------------------|---------------------------------------------------------------------------------------------------------------------------------------------------------------------------------------------------------------------------------|--|
| Amenities                                                                               |                                                                                                                                                                                                                                 |  |
| Amenities                                                                               | Off Street Parking, On Street Parking, No Smoking Home, Parking-Extra, Parking-Visitor                                                                                                                                          |  |
| Parking                                                                                 | Stall, See Remarks                                                                                                                                                                                                              |  |
| Interior                                                                                |                                                                                                                                                                                                                                 |  |
| Appliances<br>Heating<br>Fireplace<br>Fireplaces<br>Stories<br>Has Basement<br>Basement | Dishwasher-Built-In, Dryer, Refrigerator, Stove-Electric, Washer<br>Forced Air-1, Natural Gas<br>Yes<br>Woodstove<br>1<br>Yes<br>None, No Basement                                                                              |  |
| Exterior                                                                                |                                                                                                                                                                                                                                 |  |
| Exterior                                                                                | Wood, Vinyl                                                                                                                                                                                                                     |  |
| Exterior Features<br>Roof<br>Construction                                               | Backs Onto Park/Trees, Park/Reserve, Picnic Area, Playground Nearby,<br>Private Setting, Public Transportation, Ravine View, River Valley View,<br>Schools, Shopping Nearby, Ski Hill Nearby<br>Asphalt Shingles<br>Wood, Vinyl |  |