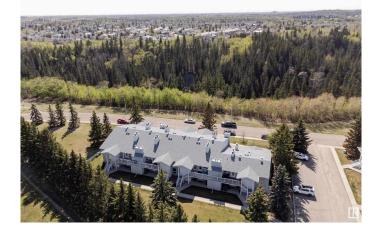

#### \$189,900

2 Bedroom, 1.00 Bathroom, 958 sqft Condo / Townhouse on 0.00 Acres

Skyrattler, Edmonton, AB

Nestled in the desirable Skyrattler SW Edmonton, this charming 2-bedroom townhouse offers a unique blend of tranquility and convenience. Imagine stepping out your front door to your very own ravine, providing a picturesque and private natural oasis. Situated in a quiet, family-oriented location, this home is ideally positioned close to top-rated schools. Enjoy easy access to tons of shopping and amenities, transportation (busses and LRT), parks, bike and hike trails and much more! For those pursuing higher education or traveling, the University of Alberta and Edmonton International Airport (YEG) are within convenient reach. Non-smoking Unit is in immaculate shape, offering 2 spacious bedrooms, full bath, tons of storage! Newer renovations includes paint, flooring, wooden features. With Wood burning fireplace you can enjoy cozy family/friends evenings in winter. This home is ready for quick possession. Well managed complex. Plenty of parking.

## **Community Information**

| Address<br>Area<br>Subdivision<br>City<br>County<br>Province<br>Postal Code             | 4 2115 118 Street<br>Edmonton<br>Skyrattler<br>Edmonton<br>ALBERTA<br>AB<br>T6J 5N1                                                                                                                                             |  |
|-----------------------------------------------------------------------------------------|---------------------------------------------------------------------------------------------------------------------------------------------------------------------------------------------------------------------------------|--|
| Amenities                                                                               |                                                                                                                                                                                                                                 |  |
| Amenities                                                                               | Off Street Parking, On Street Parking, No Smoking Home, Parking-Extra, Parking-Visitor                                                                                                                                          |  |
| Parking                                                                                 | Stall, See Remarks                                                                                                                                                                                                              |  |
| Interior                                                                                |                                                                                                                                                                                                                                 |  |
| Appliances<br>Heating<br>Fireplace<br>Fireplaces<br>Stories<br>Has Basement<br>Basement | Dishwasher-Built-In, Dryer, Refrigerator, Stove-Electric, Washer<br>Forced Air-1, Natural Gas<br>Yes<br>Woodstove<br>1<br>Yes<br>None, No Basement                                                                              |  |
| Exterior                                                                                |                                                                                                                                                                                                                                 |  |
| Exterior                                                                                | Wood, Vinyl                                                                                                                                                                                                                     |  |
| Exterior Features<br>Roof<br>Construction                                               | Backs Onto Park/Trees, Park/Reserve, Picnic Area, Playground Nearby,<br>Private Setting, Public Transportation, Ravine View, River Valley View,<br>Schools, Shopping Nearby, Ski Hill Nearby<br>Asphalt Shingles<br>Wood, Vinyl |  |