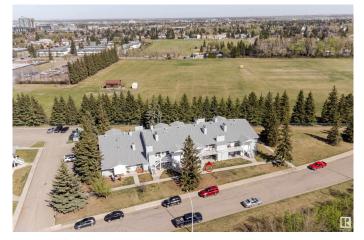

#### \$189,900

2 Bedroom, 1.00 Bathroom, 958 sqft Condo / Townhouse on 0.00 Acres

Skyrattler, Edmonton, AB

Nestled in the desirable Skyrattler SW Edmonton, this charming 2-bedroom townhouse offers a unique blend of tranquility and convenience. Imagine stepping out your front door to your very own ravine, providing a picturesque and private natural oasis. Situated in a quiet, family-oriented location, this home is ideally positioned close to top-rated schools. Enjoy easy access to tons of shopping and amenities, transportation (busses and LRT), parks, bike and hike trails and much more! For those pursuing higher education or traveling, the University of Alberta and Edmonton International Airport (YEG) are within convenient reach. Non-smoking Unit is in immaculate shape, offering 2 spacious bedrooms, full bath, tons of storage! Newer renovations includes paint, flooring, wooden features. With Wood burning fireplace you can enjoy cozy family/friends evenings in winter. This home is ready for quick possession. Well managed complex. Plenty of parking.

## **Community Information**

| Address<br>Area<br>Subdivision<br>City<br>County<br>Province<br>Postal Code             | 4 2115 118 Street<br>Edmonton<br>Skyrattler<br>Edmonton<br>ALBERTA<br>AB<br>T6J 5N1                                                                                                                                             |  |
|-----------------------------------------------------------------------------------------|---------------------------------------------------------------------------------------------------------------------------------------------------------------------------------------------------------------------------------|--|
| Amenities                                                                               |                                                                                                                                                                                                                                 |  |
| Amenities                                                                               | Off Street Parking, On Street Parking, No Smoking Home, Parking-Extra, Parking-Visitor                                                                                                                                          |  |
| Parking                                                                                 | Stall, See Remarks                                                                                                                                                                                                              |  |
| Interior                                                                                |                                                                                                                                                                                                                                 |  |
| Appliances<br>Heating<br>Fireplace<br>Fireplaces<br>Stories<br>Has Basement<br>Basement | Dishwasher-Built-In, Dryer, Refrigerator, Stove-Electric, Washer<br>Forced Air-1, Natural Gas<br>Yes<br>Woodstove<br>1<br>Yes<br>None, No Basement                                                                              |  |
| Exterior                                                                                |                                                                                                                                                                                                                                 |  |
| Exterior                                                                                | Wood, Vinyl                                                                                                                                                                                                                     |  |
| Exterior Features<br>Roof<br>Construction                                               | Backs Onto Park/Trees, Park/Reserve, Picnic Area, Playground Nearby,<br>Private Setting, Public Transportation, Ravine View, River Valley View,<br>Schools, Shopping Nearby, Ski Hill Nearby<br>Asphalt Shingles<br>Wood, Vinyl |  |