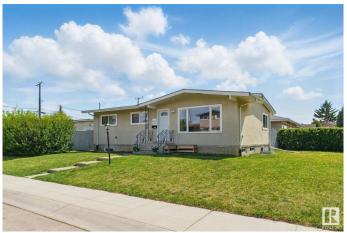

#### \$490,000

5 Bedroom, 2.00 Bathroom, 1,053 sqft Single Family on 0.00 Acres

Rosslyn, Edmonton, AB

A savvy buyers dream!! Whether you're looking for a solid investment property or a home large enough to fit the whole family, this gorgeous FULLY RENOVATED 5BDRM, 2BATH, is for you!! Situated on a MASSIVE CORNER LOT just 10 minutes from downtown and the Anthony Henday, this location can NOT be beat! Offering a FULLY LEGAL BASEMENT SUITE with SEPERATE ENTRACE, NEW FURNACE, HOT WATER ON DEMAND, NEW ROOF and 200AMP POWER SERVICE UPGRADE. With plenty of space left over for FUTURE DEVELOPMENT this property holds endless possibilities! Don't walk, run to get in here before she's gone!!

#### **Exterior**

Exterior Concrete, Stucco

Exterior Features Corner Lot, Fenced, Landscaped, Playground Nearby, Public

Transportation, Schools, Shopping Nearby

Roof Asphalt Shingles
Construction Concrete, Stucco
Foundation Concrete Perimeter