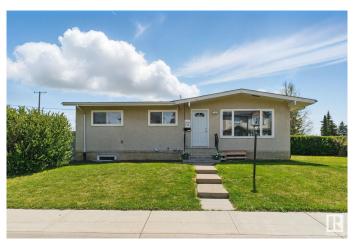

#### \$490,000

5 Bedroom, 2.00 Bathroom, 1,053 sqft Single Family on 0.00 Acres

Rosslyn, Edmonton, AB

A savvy buyers dream!! Whether you're looking for a solid investment property or a home large enough to fit the whole family, this gorgeous FULLY RENOVATED 5BDRM, 2BATH, is for you!! Situated on a MASSIVE CORNER LOT just 10 minutes from downtown and the Anthony Henday, this location can NOT be beat! Offering a FULLY LEGAL BASEMENT SUITE with SEPERATE ENTRACE, NEW FURNACE, HOT WATER ON DEMAND, NEW ROOF and 200AMP POWER SERVICE UPGRADE. With plenty of space left over for FUTURE DEVELOPMENT this property holds endless possibilities! Don't walk, run to get in here before she's gone!!

#### **Essential Information**

MLS® # E4435487 Price \$490,000

Bedrooms 5
Bathrooms 2.00
Full Baths 2

Square Footage 1,053 Acres 0.00 Year Built 1959

Type Single Family

Sub-Type Detached Single Family

Style Bungalow
Status Active

#### **Exterior**

Exterior Concrete, Stucco

Exterior Features Corner Lot, Fenced, Landscaped, Playground Nearby, Public

Transportation, Schools, Shopping Nearby

Roof Asphalt Shingles
Construction Concrete, Stucco
Foundation Concrete Perimeter