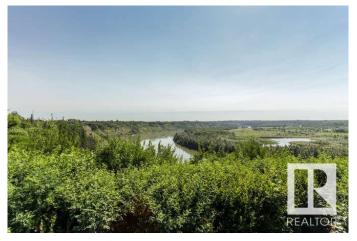

#### \$1,500,000

0 Bedroom, 0.00 Bathroom, Single Family on 0.00 Acres

Donsdale, Edmonton, AB

DREAM STREET! Build your legacy. Imagine the possibilities for a unique estate home on 73 foot frontage on Donsdale Drive.17,625 sq ft one of four premier lots on the river's edge on Donsdale Drive. No time limit to build, choose your own builder. Some architectural controls apply. The lot is now fully serviced and ready to build. Visualize manicured grounds evocative gardens a sprawling estate that boasts privacy and serenity with spectacular views within the city limits. Mature trees tower over the property offering a park-like setting. Make it your ultimate achievement award...a family legacy. Endless possibilities for a great family estate Prestigious Donsdale Drive on the river is home to some of Edmonton's finest estate homes. Easy access to all amenities. LOT IS FULLY SERVICE AND READY TO BUILD SPECTACULAR!

## Exterior

Exterior Features Backs Onto Park/Trees, No Back Lane, Public Transportation, River Valley View, River View, Schools, Shopping Nearby, Treed Lot