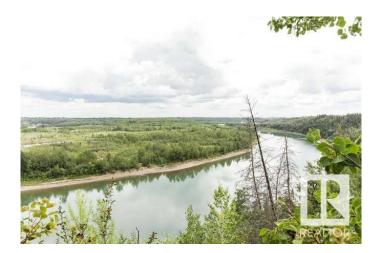

#### \$1,500,000

0 Bedroom, 0.00 Bathroom, Single Family on 0.00 Acres

Donsdale, Edmonton, AB

DREAM STREET! Build your legacy. Imagine the possibilities for a unique estate home on 73 foot frontage on Donsdale Drive.17,625 sq ft one of four premier lots on the river's edge on Donsdale Drive. No time limit to build, choose your own builder. Some architectural controls apply. The lot is now fully serviced and ready to build. Visualize manicured grounds evocative gardens a sprawling estate that boasts privacy and serenity with spectacular views within the city limits. Mature trees tower over the property offering a park-like setting. Make it your ultimate achievement award...a family legacy. Endless possibilities for a great family estate Prestigious Donsdale Drive on the river is home to some of Edmonton's finest estate homes. Easy access to all amenities. LOT IS FULLY SERVICE AND READY TO BUILD SPECTACULAR!

## Exterior

Exterior Features Backs Onto Park/Trees, No Back Lane, Public Transportation, River Valley View, River View, Schools, Shopping Nearby, Treed Lot