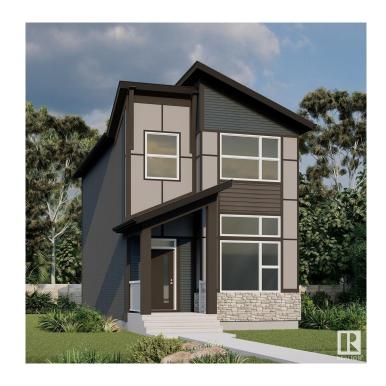

#### \$519,900

3 Bedroom, 2.50 Bathroom, 1,652 sqft Single Family on 0.00 Acres

The Uplands, Edmonton, AB

Riverview is an exciting new home community with great access and close to amenities. The Sonata by Jayman BUILT offers Jayman's Core Performance features including SOLAR (10 panels), triple pane windows, tankless hot water system, SMART HOME technology, HRV and high efficiency furnace and more! A fabulous floorplan with a unique main floor design. Walk in at living room level and a few steps up is the huge dining room and kitchen. The main floor is very open and offers luxury vinyl plank flooring. U-shaped kitchen with sleek quartz counter tops and stainless steel appliances are included. The second floor offers a luxurious primary suite with full ensuite and large walk in closet the opens through to the laundry room. Two more good sized bedrooms and a second full bathroom complete this level. Includes front landscaping and a powered concrete parking pad.