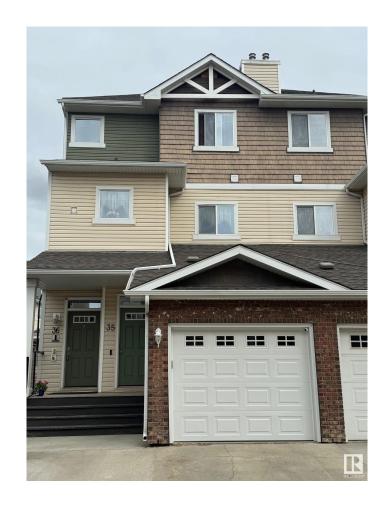

# \$249,900 - 35 3010 33 Avenue, Edmonton

MLS® #E4435084

#### \$249,900

2 Bedroom, 2.50 Bathroom, 624 sqft Condo / Townhouse on 0.00 Acres

Silver Berry, Edmonton, AB

Welcome to your new home! Located just off of the Millcreek Ravine with close access to the ravine trails, bus routes, the Henday and Whitemud. This bright, spacious bi-level 2 bedroom, 2.5 bathroom condo with single car garage is perfect for everyone. Approximately 1400sqft of living space. Bedrooms are downstairs and cool all summer. Well maintained. Forced air heating with gas fireplace. Hot water tank replaced in 2021. Dishwasher, Stove, over range Microwave and washer/drier recently replaced. Single car garage has 10x10 storage deck above. Patio has Natural Gas BBQ hookup. TELUS Fiberoptic Internet ready for hookup. Freshly painted and available for immediate possession

## **Exterior**

Exterior Wood, Brick

**Exterior Features** Public Transportation, Schoo

Roof **Asphalt Shingles** 

Construction Wood, Brick

Foundation Concrete Perimeter