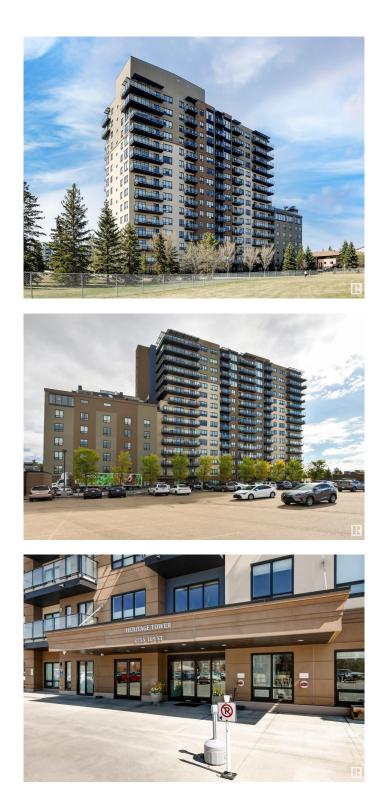

#### \$449,500

2 Bedroom, 2.00 Bathroom, 1,186 sqft Condo / Townhouse on 0.00 Acres

Ermineskin, Edmonton, AB

Here's the one you've been waiting for! This 2 Bedroom, 2 full Bath unit comes with bonus after bonus - 2 balconies; 2 Titled Parking stalls (1 oversized undergound - long enough for a full size truck & one outdoor) plus a titled storage room. This unit is one of only 2 in the building with this floorplan - large open concept living room/dining room, 2 Bedrooms, 2 full bathrooms offering a spacious ensuite with tub and a guest bathroom off the main living space that has a separate walk-in shower. Modern colour palette & finishes throughout including dark engineered wood flooring, quartz countertops, glass tile backsplash, under-cabinet lighting, stainless steel appliances, A/C & even MOTORIZED WINDOW COVERINGS! There are many added features to living in this community social activities in the coffee lounge, movie theatre, exercise room, car wash, workshop & roof top patio. Residents also have access to optional onsite HomeCare, Dining Room Services, housekeeping & maintenance (additional fees apply).

# **Community Information**

| Address     | 404 2755 109 Street |
|-------------|---------------------|
| Area        | Edmonton            |
| Subdivision | Ermineskin          |
| City        | Edmonton            |
| County      | ALBERTA             |
| Province    | AB                  |
| Postal Code | T6J 5S4             |