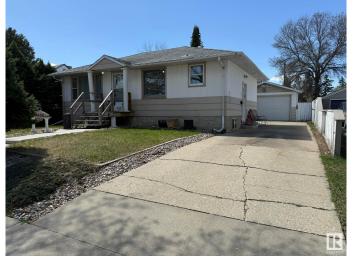

# \$399,900 - 10622 150 Street, Edmonton

MLS® #E4435003

#### \$399.900

4 Bedroom, 2.50 Bathroom, 1,195 sqft Single Family on 0.00 Acres

Canora, Edmonton, AB

Located in the mature and convenient Canora neighborhood of Edmonton, this 4 bedroom, 3 bathroom home offers excellent potential for investors or those looking to personalize a space. Featuring alley access to a double attached garage â€" with one side stretching an impressive 47 feet in a tandem configuration â€" there's drive-through access and plenty of room for a workshop, toys, or extra parking. Inside, you'll find a functional main kitchen and a second kitchen in the basement, making it ideal for extended family, guests, or future suite potential. With spacious living areas and a versatile layout, this home is ready for your updates or to start generating income right away. Great location close to schools, transit, and amenities!

#### **Amenities**

Amenities Hot Water Natural Gas

Parking Double Garage Detached, Single Garage Detached