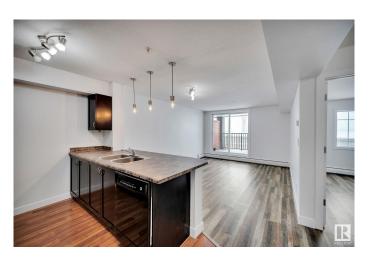

#### \$139,900

1 Bedroom, 1.00 Bathroom, 549 sqft Condo / Townhouse on 0.00 Acres

South Terwillegar, Edmonton, AB

Stop renting and start owning! This fantastic ground-floor 1-bedroom condo in South Terwillegar is the perfect place to call home. Featuring an open kitchen, cozy living room, spacious bedroom, and newer vinyl flooring with fresh paint, this unit is move-in ready. Enjoy your own private patio space, convenient in-suite laundry, and easy access to the Terwillegar Rec Centre, Ambleside shopping, groceries, transit, the Henday, and more! The building offers a fitness room, and the unit includes one above-ground parking stall. Plus, the low condo fee of just \$349.50 covers heat, water, and sewer. Don't miss out!